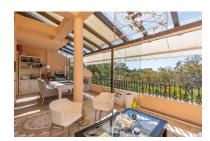

## Penthouse in Nueva Andalucía

Bedrooms: 2 Bathrooms: 2 M<sup>2</sup>: 181

Printing day: 19th January Property Type: Penthouse Parking places: by request Status: Sale 2025

Overview:Discover tranquility and elegance in this spacious two-bedroom south-facing duplex penthouse nestled in Vista Real, Nueva Andalucia, offering captivating views of the tranquil lake and azure sea. Located in Nueva Andalucia, renowned for its gourmet restaurants, upscale shops, and array of amenities, this residence is just a short drive from the vibrant ambiance of Puerto Banus and the sun-kissed beaches of the coast. Step into the luminous entrance that leads to the inviting living-dining area, seamlessly connected to the expansive terrace, a perfect space for outdoor relaxation and al fresco dining. The fully equipped kitchen features a separate laundry area. Ascend to the upper level where a sprawling master suite awaits, complete with fitted wardrobes and an en-suite bathroom. This penthouse includes underground parking and storage facilities for added convenience. Set within a secure gated complex with 24-hour security, this residence offers peace of mind and unparalleled luxury living.