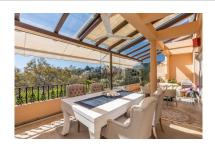

## Penthouse in Nueva Andalucía

Bedrooms: 2 Bathrooms: 2 M<sup>2</sup>: 181

Printing day: 19th January Property Type: Penthouse Parking places: by request Status: Sale 2025

Overview:Discover tranquility and elegance in this spacious two-bedroom south-facing duplex penthouse nestled in Vista Real, Nueva Andalucia, offering captivating views of the tranquil lake and azure sea. Located in Nueva Andalucia, renowned for its gourmet restaurants, upscale shops, and array of amenities, this residence is just a short drive from the vibrant ambiance of Puerto Banus and the sun-kissed beaches of the coast. Step into the luminous entrance that leads to the inviting living-dining area, seamlessly connected to the expansive terrace, a perfect space for outdoor relaxation and al fresco dining. The fully equipped kitchen features a separate laundry area. Ascend to the upper level where a sprawling master suite awaits, complete with fitted wardrobes and an en-suite bathroom. This penthouse includes underground parking and storage facilities for added convenience. Set within a secure gated complex with 24-hour security, this residence offers peace of mind and unparalleled luxury living.