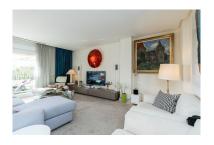

## Penthouse in Nueva Andalucía

Bedrooms: 2 Bathrooms: 2 M<sup>2</sup>: 181

Printing day: 19th January Property Type: Penthouse Parking places: by request Status: Sale 2025

Overview:Discover tranquility and elegance in this spacious two-bedroom south-facing duplex penthouse nestled in Vista Real, Nueva Andalucia, offering captivating views of the tranquil lake and azure sea. Located in Nueva Andalucia, renowned for its gourmet restaurants, upscale shops, and array of amenities, this residence is just a short drive from the vibrant ambiance of Puerto Banus and the sun-kissed beaches of the coast. Step into the luminous entrance that leads to the inviting living-dining area, seamlessly connected to the expansive terrace, a perfect space for outdoor relaxation and al fresco dining. The fully equipped kitchen features a separate laundry area. Ascend to the upper level where a sprawling master suite awaits, complete with fitted wardrobes and an en-suite bathroom. This penthouse includes underground parking and storage facilities for added convenience. Set within a secure gated complex with 24-hour security, this residence offers peace of mind and unparalleled luxury living.