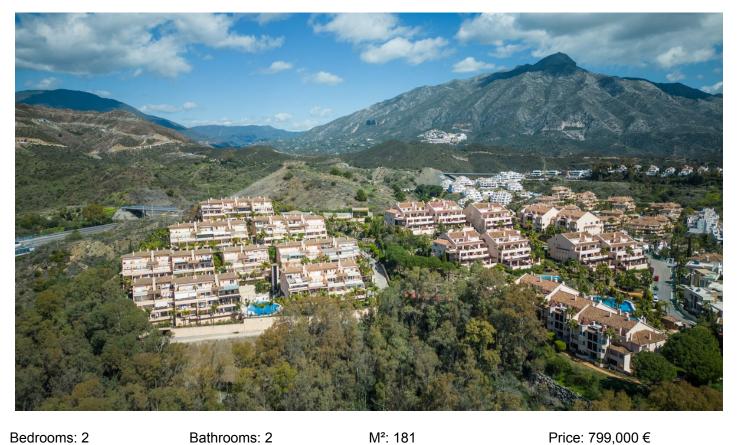

## Penthouse in Nueva Andalucía

Bedrooms: 2 Bathrooms: 2 M<sup>2</sup>: 181

Printing day: 19th January Property Type: Penthouse Parking places: by request Status: Sale 2025

Overview:Discover tranquility and elegance in this spacious two-bedroom south-facing duplex penthouse nestled in Vista Real, Nueva Andalucia, offering captivating views of the tranquil lake and azure sea. Located in Nueva Andalucia, renowned for its gourmet restaurants, upscale shops, and array of amenities, this residence is just a short drive from the vibrant ambiance of Puerto Banus and the sun-kissed beaches of the coast. Step into the luminous entrance that leads to the inviting living-dining area, seamlessly connected to the expansive terrace, a perfect space for outdoor relaxation and al fresco dining. The fully equipped kitchen features a separate laundry area. Ascend to the upper level where a sprawling master suite awaits, complete with fitted wardrobes and an en-suite bathroom. This penthouse includes underground parking and storage facilities for added convenience. Set within a secure gated complex with 24-hour security, this residence offers peace of mind and unparalleled luxury living.