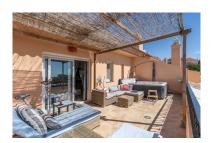

## Penthouse in Nueva Andalucía

Bedrooms: 2 Bathrooms: 2 M<sup>2</sup>: 181

Printing day: 19th January Property Type: Penthouse Parking places: by request Status: Sale 2025

Overview:Discover tranquility and elegance in this spacious two-bedroom south-facing duplex penthouse nestled in Vista Real, Nueva Andalucia, offering captivating views of the tranquil lake and azure sea. Located in Nueva Andalucia, renowned for its gourmet restaurants, upscale shops, and array of amenities, this residence is just a short drive from the vibrant ambiance of Puerto Banus and the sun-kissed beaches of the coast. Step into the luminous entrance that leads to the inviting living-dining area, seamlessly connected to the expansive terrace, a perfect space for outdoor relaxation and al fresco dining. The fully equipped kitchen features a separate laundry area. Ascend to the upper level where a sprawling master suite awaits, complete with fitted wardrobes and an en-suite bathroom. This penthouse includes underground parking and storage facilities for added convenience. Set within a secure gated complex with 24-hour security, this residence offers peace of mind and unparalleled luxury living.