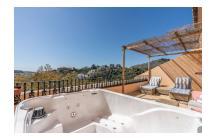

## Penthouse in Nueva Andalucía

Bedrooms: 2 Bathrooms: 2 M<sup>2</sup>: 181

Printing day: 19th January Property Type: Penthouse Parking places: by request Status: Sale 2025

Overview:Discover tranquility and elegance in this spacious two-bedroom south-facing duplex penthouse nestled in Vista Real, Nueva Andalucia, offering captivating views of the tranquil lake and azure sea. Located in Nueva Andalucia, renowned for its gourmet restaurants, upscale shops, and array of amenities, this residence is just a short drive from the vibrant ambiance of Puerto Banus and the sun-kissed beaches of the coast. Step into the luminous entrance that leads to the inviting living-dining area, seamlessly connected to the expansive terrace, a perfect space for outdoor relaxation and al fresco dining. The fully equipped kitchen features a separate laundry area. Ascend to the upper level where a sprawling master suite awaits, complete with fitted wardrobes and an en-suite bathroom. This penthouse includes underground parking and storage facilities for added convenience. Set within a secure gated complex with 24-hour security, this residence offers peace of mind and unparalleled luxury living.