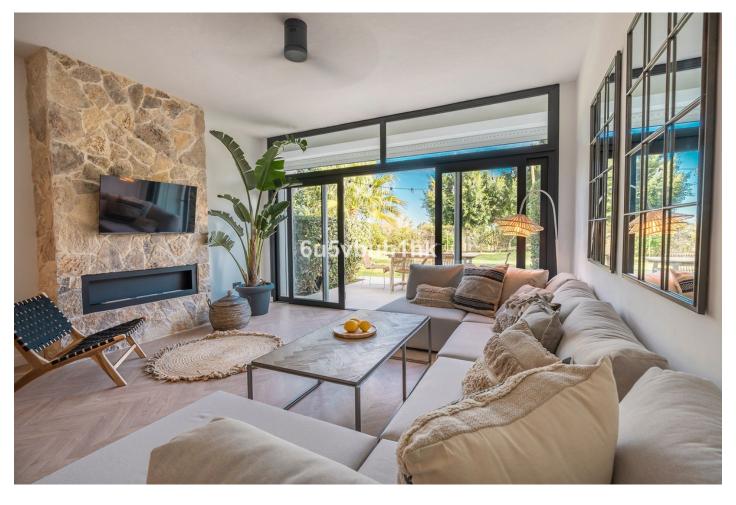

2025

Overview:Exquisite south-facing townhouse conveniently located in the heart of the golf valley of Nueva Andalucía, established within a prestigious gated residential complex boasting round-the-clock security. Adorned with verdant communal gardens, a sparkling swimming pool, and facilities including tennis and padel courts, the complex provides an idyllic retreat for discerning residents. The complex boasts lush communal gardens, a swimming pool, tennis court, and padel court. With views overlooking the frontline Aloha Golf Course, the property is conveniently located just a short drive away from various local amenities, Puerto Banus, and the beaches. Throughout the interior, exceptional high-quality materials and the redesigned space truly deserves to be seen to be fully appreciated. The ground floor features an open-plan layout, highlighted by a striking kitchen fitted with high-end appliances, a dining room featuring a custom-made wine bodega, and a tastefully furnished living room complete with a fireplace. This area opens onto a covered terrace with an al fresco dining area, providing direct access to the communal gardens. Completing this level are two guest bedrooms sharing a bathroom. The first floor comprises a master bedroom with a private terrace offering beautiful views of the Aloha Golf course. Additionally, there is an expansive terrace equipped with a barbecue, ideal for entertaining and enjoying outdoor dining experiences.