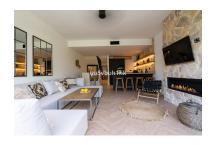

2025

Overview:Exquisite south-facing townhouse conveniently located in the heart of the golf valley of Nueva Andalucía, established within a prestigious gated residential complex boasting round-the-clock security. Adorned with verdant communal gardens, a sparkling swimming pool, and facilities including tennis and padel courts, the complex provides an idyllic retreat for discerning residents. The complex boasts lush communal gardens, a swimming pool, tennis court, and padel court. With views overlooking the frontline Aloha Golf Course, the property is conveniently located just a short drive away from various local amenities, Puerto Banus, and the beaches. Throughout the interior, exceptional high-quality materials and the redesigned space truly deserves to be seen to be fully appreciated. The ground floor features an open-plan layout, highlighted by a striking kitchen fitted with high-end appliances, a dining room featuring a custom-made wine bodega, and a tastefully furnished living room complete with a fireplace. This area opens onto a covered terrace with an al fresco dining area, providing direct access to the communal gardens. Completing this level are two guest bedrooms sharing a bathroom. The first floor comprises a master bedroom with a private terrace offering beautiful views of the Aloha Golf course. Additionally, there is an expansive terrace equipped with a barbecue, ideal for entertaining and enjoying outdoor dining experiences.