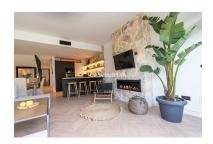

2025

Overview:Exquisite south-facing townhouse conveniently located in the heart of the golf valley of Nueva Andalucía, established within a prestigious gated residential complex boasting round-the-clock security. Adorned with verdant communal gardens, a sparkling swimming pool, and facilities including tennis and padel courts, the complex provides an idyllic retreat for discerning residents. The complex boasts lush communal gardens, a swimming pool, tennis court, and padel court. With views overlooking the frontline Aloha Golf Course, the property is conveniently located just a short drive away from various local amenities, Puerto Banus, and the beaches. Throughout the interior, exceptional high-quality materials and the redesigned space truly deserves to be seen to be fully appreciated. The ground floor features an open-plan layout, highlighted by a striking kitchen fitted with high-end appliances, a dining room featuring a custom-made wine bodega, and a tastefully furnished living room complete with a fireplace. This area opens onto a covered terrace with an al fresco dining area, providing direct access to the communal gardens. Completing this level are two guest bedrooms sharing a bathroom. The first floor comprises a master bedroom with a private terrace offering beautiful views of the Aloha Golf course. Additionally, there is an expansive terrace equipped with a barbecue, ideal for entertaining and enjoying outdoor dining experiences.