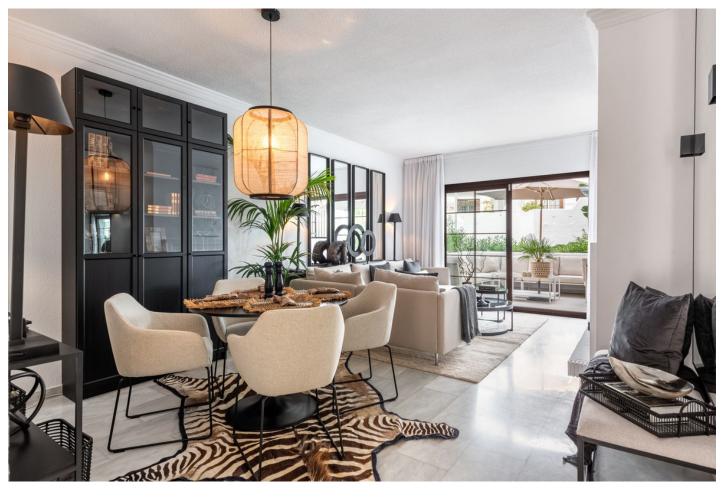

Printing day: 20th January

2025

Overview:Gorgeous apartment situated in the highly desirable Aldea Blanca urbanization. Nestled in proximity to Centro Plaza and Puerto Banus, this residence offers easy access to all amenities within walking distance. The area features charming low-rise white buildings, embodying the quintessential Spanish village style. Positioned on a southwest-facing hill slope, the property enjoys optimal sun exposure and delightful views of the coast. This middle-floor apartment boasts a welcoming south-facing patio terrace at the entrance and an additional west-facing patio, complemented by a covered terrace adjacent to the living room. The interior comprises a hallway, fully equipped kitchen, a cozy living room, a master bedroom with an en-suite bathroom, and a guest bedroom with a separate bathroom. The property is tastefully furnished and includes all furniture in the listed price. Convenient street parking is available just 10 meters behind the building.

## Features:

Pool, Air conditioning, Heating, Mountain views, Private garden, Parking, Golf, Holiday Home, Resale