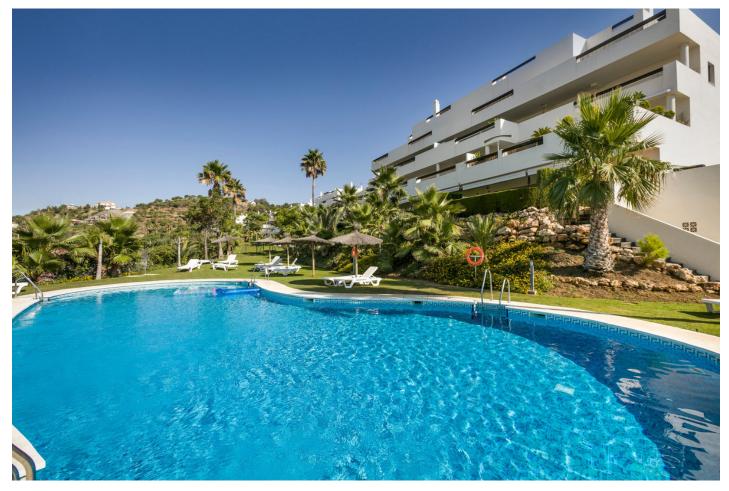

## Reference: R4626274

Bedrooms: 3 Status: Sale Bathrooms: 3 Property Type: Apartment M²: 143

Parking places: by request

Price: 550,000 € Printing day : 14th January 2025

Overview:Luxurious three bedroom, south facing corner apartment in the sought after complex La Azalia, in Benahavis with stunning sea and golf views. The community has 24hr security, beautifully maintained gardens and two swimming pools; as well as being just a five minute drive to San Pedro Town and a short walk to the small village of La Heredia. The apartment has an open plan living and dining area with French doors leading out to the private sunny terrace; fully fitted kitchen with breakfast area; master suite with a walk-in wardrobe and direct access to the terrace; a guest suite; and guest bedroom and bathroom. All the bathrooms have recently been upgraded and have under floor heating. Other features include an alarm system, air-conditioning, two underground parkings and a large storage room.

## Features:

Pool, Air conditioning, Sea views, Golf, Private garden, 24H Security, Parking