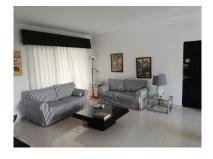

Printing day: 15th January

2025

Overview:Lovely light and airy 1-2 bedroom apartment in Puerto Banus Has 95 m2 distributed in a large open living room with built in fireplace, separate area for dining with views north looking over the Palm tree avenue of Julia Iglesia. From the dining area access to a fully fitted Kithen. Includes large bedroom with built in wardrobes and lots of morning sun entering from 2 arched wooden windows with metal blinds. Bathroom double marble sinks, shower and bath and separate WC A/Con- hot and cold The original terrace access from the living room facing south has been enclosed with window and double doors both in solid pine wood. This room has been used as a 2nd bedroom, office and gym or extra cloakroom over the years The apartment has lots of light is a third floor apartment with lift from the basement/parking. The block has wrought iron gates and is private and at night time the exterior gates are closed by the night watchman so maximum security. Small storage space in the passage near to the entrance of the apartment Access from the basement/parking directly into the port and marina, beach 60 mts. Excellent rental property or for all year living.