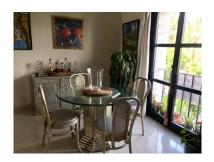

Printing day: 15th January

2025

Overview:Lovely light and airy 1-2 bedroom apartment in Puerto Banus Has 95 m2 distributed in a large open living room with built in fireplace, separate area for dining with views north looking over the Palm tree avenue of Julia Iglesia. From the dining area access to a fully fitted Kithen. Includes large bedroom with built in wardrobes and lots of morning sun entering from 2 arched wooden windows with metal blinds. Bathroom double marble sinks, shower and bath and separate WC A/Con- hot and cold The original terrace access from the living room facing south has been enclosed with window and double doors both in solid pine wood. This room has been used as a 2nd bedroom, office and gym or extra cloakroom over the years The apartment has lots of light is a third floor apartment with lift from the basement/parking. The block has wrought iron gates and is private and at night time the exterior gates are closed by the night watchman so maximum security. Small storage space in the passage near to the entrance of the apartment Access from the basement/parking directly into the port and marina, beach 60 mts. Excellent rental property or for all year living.