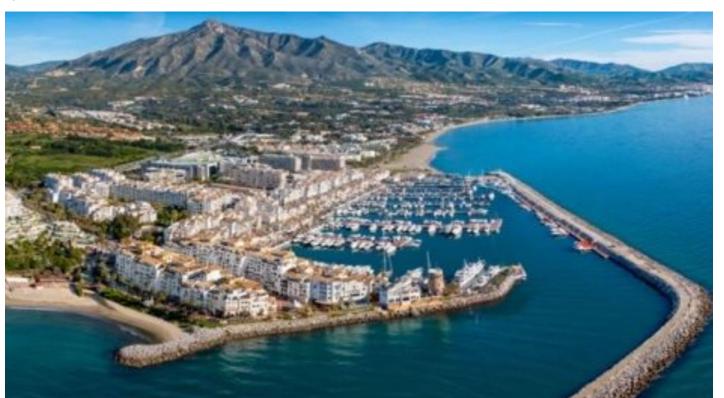

Printing day: 15th January

2025

Overview:Lovely light and airy 1-2 bedroom apartment in Puerto Banus Has 95 m2 distributed in a large open living room with built in fireplace, separate area for dining with views north looking over the Palm tree avenue of Julia Iglesia. From the dining area access to a fully fitted Kithen. Includes large bedroom with built in wardrobes and lots of morning sun entering from 2 arched wooden windows with metal blinds. Bathroom double marble sinks, shower and bath and separate WC A/Con- hot and cold The original terrace access from the living room facing south has been enclosed with window and double doors both in solid pine wood. This room has been used as a 2nd bedroom, office and gym or extra cloakroom over the years The apartment has lots of light is a third floor apartment with lift from the basement/parking. The block has wrought iron gates and is private and at night time the exterior gates are closed by the night watchman so maximum security. Small storage space in the passage near to the entrance of the apartment Access from the basement/parking directly into the port and marina, beach 60 mts. Excellent rental property or for all year living.