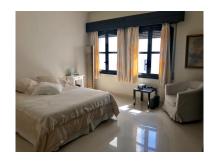

Printing day: 15th January

2025

Overview:Lovely light and airy 1-2 bedroom apartment in Puerto Banus Has 95 m2 distributed in a large open living room with built in fireplace, separate area for dining with views north looking over the Palm tree avenue of Julia Iglesia. From the dining area access to a fully fitted Kithen. Includes large bedroom with built in wardrobes and lots of morning sun entering from 2 arched wooden windows with metal blinds. Bathroom double marble sinks, shower and bath and separate WC A/Con- hot and cold The original terrace access from the living room facing south has been enclosed with window and double doors both in solid pine wood. This room has been used as a 2nd bedroom, office and gym or extra cloakroom over the years The apartment has lots of light is a third floor apartment with lift from the basement/parking. The block has wrought iron gates and is private and at night time the exterior gates are closed by the night watchman so maximum security. Small storage space in the passage near to the entrance of the apartment Access from the basement/parking directly into the port and marina, beach 60 mts. Excellent rental property or for all year living.