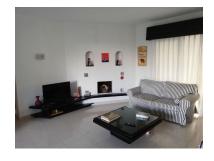

Printing day: 15th January

2025

Overview:Lovely light and airy 1-2 bedroom apartment in Puerto Banus Has 95 m2 distributed in a large open living room with built in fireplace, separate area for dining with views north looking over the Palm tree avenue of Julia Iglesia. From the dining area access to a fully fitted Kithen. Includes large bedroom with built in wardrobes and lots of morning sun entering from 2 arched wooden windows with metal blinds. Bathroom double marble sinks, shower and bath and separate WC A/Con- hot and cold The original terrace access from the living room facing south has been enclosed with window and double doors both in solid pine wood. This room has been used as a 2nd bedroom, office and gym or extra cloakroom over the years The apartment has lots of light is a third floor apartment with lift from the basement/parking. The block has wrought iron gates and is private and at night time the exterior gates are closed by the night watchman so maximum security. Small storage space in the passage near to the entrance of the apartment Access from the basement/parking directly into the port and marina, beach 60 mts. Excellent rental property or for all year living.