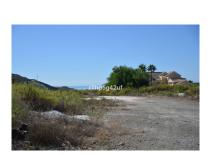

## Reference: R4623979

Bedrooms: by request Status: Sale Bathrooms: by request Property Type: Plot

M<sup>2</sup>: 1,570 Parking places: by request

Price: 825,000 € Printing day : 28th December 2024

Overview:Only flat plot available in the Marbella Club Golf Resort. It has a surface of 1570 m2, south oriented with sea views. It is located within walking distance to the Club House, the Driving range and the Equestrian Center. It's simply a unique plot. The building allowance is 370 m2. Marbella Club Golf Resort is a fully gated residential complex with its own golf course, Club House and Equestrian Center. It also has 24 hours Security and Concierge service. The complex has a low construction density to ensure lots of nature around all the villas.