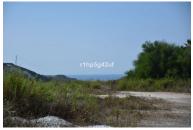

## Reference: R4623979

Bedrooms: by request Status: Sale Bathrooms: by request Property Type: Plot

M<sup>2</sup>: 1,570 Parking places: by request

Price: 825,000 € Printing day : 28th December 2024

Overview:Only flat plot available in the Marbella Club Golf Resort. It has a surface of 1570 m2, south oriented with sea views. It is located within walking distance to the Club House, the Driving range and the Equestrian Center. It's simply a unique plot. The building allowance is 370 m2. Marbella Club Golf Resort is a fully gated residential complex with its own golf course, Club House and Equestrian Center. It also has 24 hours Security and Concierge service. The complex has a low construction density to ensure lots of nature around all the villas.