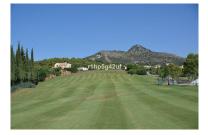

## Reference: R4623979

Bedrooms: by request Status: Sale Bathrooms: by request Property Type: Plot

M<sup>2</sup>: 1,570 Parking places: by request

Price: 825,000 € Printing day : 28th December 2024

Overview:Only flat plot available in the Marbella Club Golf Resort. It has a surface of 1570 m2, south oriented with sea views. It is located within walking distance to the Club House, the Driving range and the Equestrian Center. It's simply a unique plot. The building allowance is 370 m2. Marbella Club Golf Resort is a fully gated residential complex with its own golf course, Club House and Equestrian Center. It also has 24 hours Security and Concierge service. The complex has a low construction density to ensure lots of nature around all the villas.