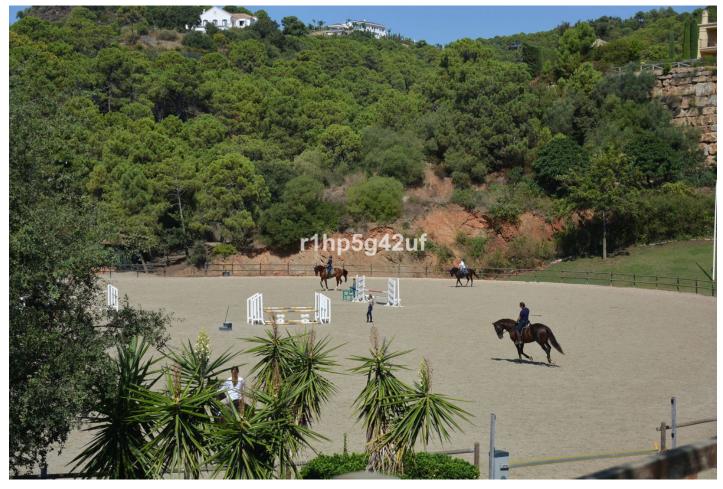

## Reference: R4623979

Bedrooms: by request Status: Sale Bathrooms: by request Property Type: Plot

M<sup>2</sup>: 1,570 Parking places: by request

Price: 825,000 € Printing day : 28th December 2024

Overview:Only flat plot available in the Marbella Club Golf Resort. It has a surface of 1570 m2, south oriented with sea views. It is located within walking distance to the Club House, the Driving range and the Equestrian Center. It's simply a unique plot. The building allowance is 370 m2. Marbella Club Golf Resort is a fully gated residential complex with its own golf course, Club House and Equestrian Center. It also has 24 hours Security and Concierge service. The complex has a low construction density to ensure lots of nature around all the villas.