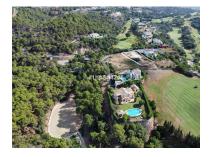

## Reference: R4623979

Bedrooms: by request Status: Sale Bathrooms: by request Property Type: Plot

M<sup>2</sup>: 1,570 Parking places: by request

Price: 825,000 € Printing day : 28th December 2024

Overview:Only flat plot available in the Marbella Club Golf Resort. It has a surface of 1570 m2, south oriented with sea views. It is located within walking distance to the Club House, the Driving range and the Equestrian Center. It's simply a unique plot. The building allowance is 370 m2. Marbella Club Golf Resort is a fully gated residential complex with its own golf course, Club House and Equestrian Center. It also has 24 hours Security and Concierge service. The complex has a low construction density to ensure lots of nature around all the villas.