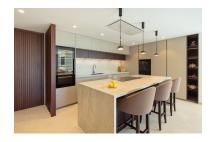

Price: 2,350,000 €

Printing day: 19th January

2025

Overview: This exquisite corner duplex penthouse offers generous outdoor spaces and stunning views of the sea, the lake, and the La Concha mountain, located in Palacetes los Belvederes. Its high security includes private lift access from the garage and secured stairs, ensuring complete privacy and safety. The complex boasts nighttime security, beautifully maintained communal gardens, a swimming pool, and a gym equipped with a sauna. The penthouse greets you with an impressive open entrance that features a tastefully designed modern kitchen in calming neutral tones, showcasing elegant lines and ample storage, including a wine cooler for enthusiasts. The living room and dining area open onto an expansive terrace, allowing you to bask in Marbella's fantastic climate while admiring the sea views and making use of the outdoor kitchen and barbecue. On this level, you'll find two lovely bedrooms with en-suite bathrooms and terrace access, perfect for accommodating guests. Graceful stairs lead to the second floor, where a spacious primary suite awaits. It includes a walk-in closet, a vanity area, and a luxurious bathroom with a sea-view bathtub for a truly relaxing experience. This penthouse's privileged corner position ensures privacy and breathtaking views of the lake, La Concha mountain, and the sea. The property includes two parking spaces and two additional spaces for golf buggies, along with a storage room. It boasts the latest zoned underfloor heating and air conditioning systems, efficient storage solutions, and a convenient external laundry room. Additionally, there's a pre-installed area designed to accommodate a plunge pool on the upper terrace.