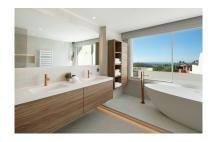

Price: 2,350,000 €

Printing day: 19th January

2025

Overview: This exquisite corner duplex penthouse offers generous outdoor spaces and stunning views of the sea, the lake, and the La Concha mountain, located in Palacetes los Belvederes. Its high security includes private lift access from the garage and secured stairs, ensuring complete privacy and safety. The complex boasts nighttime security, beautifully maintained communal gardens, a swimming pool, and a gym equipped with a sauna. The penthouse greets you with an impressive open entrance that features a tastefully designed modern kitchen in calming neutral tones, showcasing elegant lines and ample storage, including a wine cooler for enthusiasts. The living room and dining area open onto an expansive terrace, allowing you to bask in Marbella's fantastic climate while admiring the sea views and making use of the outdoor kitchen and barbecue. On this level, you'll find two lovely bedrooms with en-suite bathrooms and terrace access, perfect for accommodating guests. Graceful stairs lead to the second floor, where a spacious primary suite awaits. It includes a walk-in closet, a vanity area, and a luxurious bathroom with a sea-view bathtub for a truly relaxing experience. This penthouse's privileged corner position ensures privacy and breathtaking views of the lake, La Concha mountain, and the sea. The property includes two parking spaces and two additional spaces for golf buggies, along with a storage room. It boasts the latest zoned underfloor heating and air conditioning systems, efficient storage solutions, and a convenient external laundry room. Additionally, there's a pre-installed area designed to accommodate a plunge pool on the upper terrace.