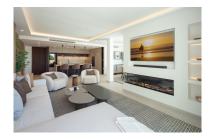

Price: 2,350,000 €

Printing day: 19th January

2025

Overview: This exquisite corner duplex penthouse offers generous outdoor spaces and stunning views of the sea, the lake, and the La Concha mountain, located in Palacetes los Belvederes. Its high security includes private lift access from the garage and secured stairs, ensuring complete privacy and safety. The complex boasts nighttime security, beautifully maintained communal gardens, a swimming pool, and a gym equipped with a sauna. The penthouse greets you with an impressive open entrance that features a tastefully designed modern kitchen in calming neutral tones, showcasing elegant lines and ample storage, including a wine cooler for enthusiasts. The living room and dining area open onto an expansive terrace, allowing you to bask in Marbella's fantastic climate while admiring the sea views and making use of the outdoor kitchen and barbecue. On this level, you'll find two lovely bedrooms with en-suite bathrooms and terrace access, perfect for accommodating guests. Graceful stairs lead to the second floor, where a spacious primary suite awaits. It includes a walk-in closet, a vanity area, and a luxurious bathroom with a sea-view bathtub for a truly relaxing experience. This penthouse's privileged corner position ensures privacy and breathtaking views of the lake, La Concha mountain, and the sea. The property includes two parking spaces and two additional spaces for golf buggies, along with a storage room. It boasts the latest zoned underfloor heating and air conditioning systems, efficient storage solutions, and a convenient external laundry room. Additionally, there's a pre-installed area designed to accommodate a plunge pool on the upper terrace.