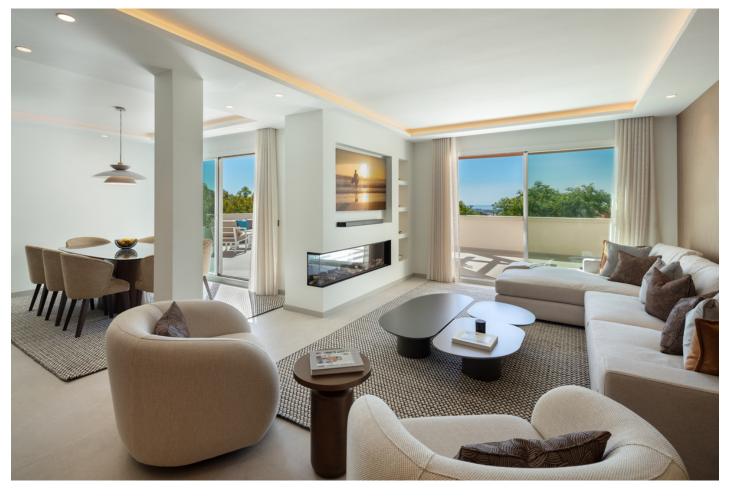

Price: 2,350,000 €

Printing day: 19th January

2025

Overview: This exquisite corner duplex penthouse offers generous outdoor spaces and stunning views of the sea, the lake, and the La Concha mountain, located in Palacetes los Belvederes. Its high security includes private lift access from the garage and secured stairs, ensuring complete privacy and safety. The complex boasts nighttime security, beautifully maintained communal gardens, a swimming pool, and a gym equipped with a sauna. The penthouse greets you with an impressive open entrance that features a tastefully designed modern kitchen in calming neutral tones, showcasing elegant lines and ample storage, including a wine cooler for enthusiasts. The living room and dining area open onto an expansive terrace, allowing you to bask in Marbella's fantastic climate while admiring the sea views and making use of the outdoor kitchen and barbecue. On this level, you'll find two lovely bedrooms with en-suite bathrooms and terrace access, perfect for accommodating guests. Graceful stairs lead to the second floor, where a spacious primary suite awaits. It includes a walk-in closet, a vanity area, and a luxurious bathroom with a sea-view bathtub for a truly relaxing experience. This penthouse's privileged corner position ensures privacy and breathtaking views of the lake, La Concha mountain, and the sea. The property includes two parking spaces and two additional spaces for golf buggies, along with a storage room. It boasts the latest zoned underfloor heating and air conditioning systems, efficient storage solutions, and a convenient external laundry room. Additionally, there's a pre-installed area designed to accommodate a plunge pool on the upper terrace.