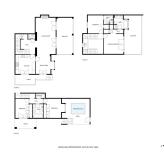

## Townhouses in Benahavís

Bedrooms: 4

Bathrooms: 3

M<sup>2</sup>: 188

Status: Sale

Property Type: Townhouses Parking places: by request

Price: 790,000 € Printing day: 28th December 2024

Overview:This is a lovely character semi-detached house inside the exclusive community of La Heredia de Monte Mayor, a unique gated residential community in a beautiful and natural setting, surrounded by mountains and panoramic views over the Mediterranean Sea. It is a corner house that offers high privacy, built over three levels. When you enter the main door you have a massive eye-catching high ceiling which entices you to discover more of what this cozy home has to offer. The main floor has a good-sized living area with a fireplace and a lot of natural light with direct access to the covered terrace that faces the mountains and the sea. A separate dining area is connected to the ample-sized independent kitchen, from where a staircase leads down to the pool and garden area. 1 Guest toilet as well next to the entrance hall. The upper level features two good-sized en-suite bedrooms. The master bedroom is impressive with its private terrace and panoramic views. The lower level comprises 2 bedrooms, one with an en-suite bathroom. You have direct access to the outside area which is well maintained and features a plunge pool, fruit trees, and a grass area, ideal for outside living. All rooms are spacious, and the home is built to a high standard with good finishes and well-maintained. Another feature, there is underfloor heating throughout the house. There is a community pool and garage for 1 car and storage. Within a gated community with 24-hour security. This house is full of character, it can be a nice family residential or a holiday home for rentals as it already has the tourist licenses in place. Welcome to book your viewing!