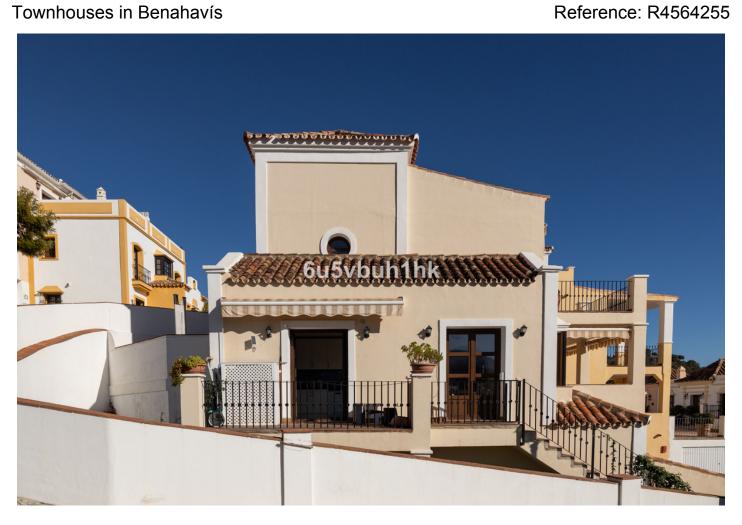

## Townhouses in Benahavís

Bedrooms: 4

Bathrooms: 3

M<sup>2</sup>: 188

Status: Sale

Property Type: Townhouses Parking places: by request

Price: 790,000 € Printing day: 28th December 2024

Overview:This is a lovely character semi-detached house inside the exclusive community of La Heredia de Monte Mayor, a unique gated residential community in a beautiful and natural setting, surrounded by mountains and panoramic views over the Mediterranean Sea. It is a corner house that offers high privacy, built over three levels. When you enter the main door you have a massive eye-catching high ceiling which entices you to discover more of what this cozy home has to offer. The main floor has a good-sized living area with a fireplace and a lot of natural light with direct access to the covered terrace that faces the mountains and the sea. A separate dining area is connected to the ample-sized independent kitchen, from where a staircase leads down to the pool and garden area. 1 Guest toilet as well next to the entrance hall. The upper level features two good-sized en-suite bedrooms. The master bedroom is impressive with its private terrace and panoramic views. The lower level comprises 2 bedrooms, one with an en-suite bathroom. You have direct access to the outside area which is well maintained and features a plunge pool, fruit trees, and a grass area, ideal for outside living. All rooms are spacious, and the home is built to a high standard with good finishes and well-maintained. Another feature, there is underfloor heating throughout the house. There is a community pool and garage for 1 car and storage. Within a gated community with 24-hour security. This house is full of character, it can be a nice family residential or a holiday home for rentals as it already has the tourist licenses in place. Welcome to book your viewing!