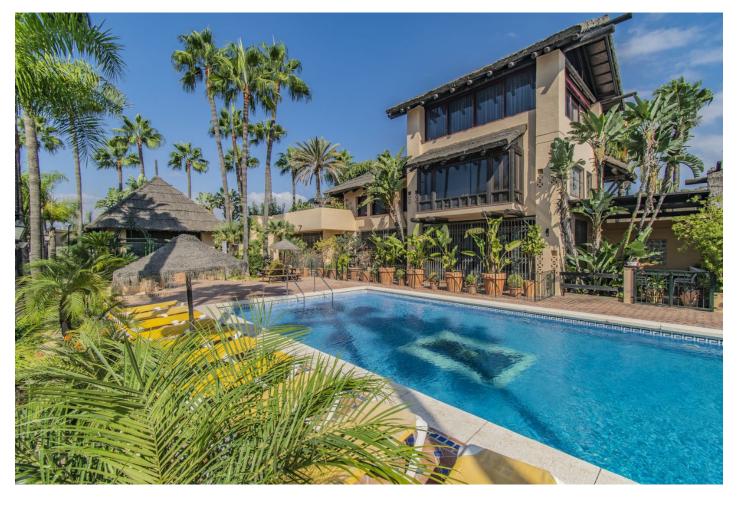

2025

Overview:FANTASTIC HOUSE A FEW MINUTES FROM PUERTO BANUS. Fantastic semi-detached house, located in the lower part of Nueva Andalucía just a few minutes from Puerto Banús and San Pedro de Alcántara, close to all types of services and surrounded by the best golf courses in the area. The property is distributed over four floors, the main floor has a living room with fireplace, separate kitchen, toilet and terrace area. On the upper floor there are three bedrooms and two bathrooms. On the top floor the property has a pleasant solarium. In the basement the property has a fourth bedroom with bathroom. Established within an elegant Mediterranean-style urbanization with communal gardens and swimming pools. An ideal property for clients who want to enjoy a family property, in one of the most sought-after areas of Marbella.

## Features:

Pool, Air conditioning, Sea views, Mountain views, Private garden, Parking, Holiday Home, Investment, Resale