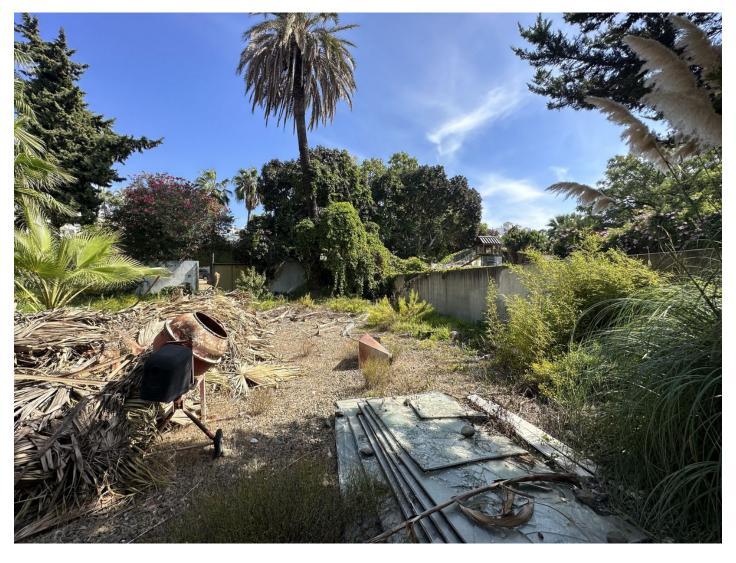

Printing day: 10th January

2025

Overview:An opportunity to buy a plot of buildable land in lower Nueva Andalucia. The plot is within very easy walking distance of the beach, the Port of Banus, Centro Plaza and all facilities within the area. If you are looking to build a detached home in Marbella, then this plot should be seen. Very private, with plenty of mature vegetation on it's border, there is the possibility to build a house of 190m2 with a further underground basement and room for a pool. In the very heart of Nueva Andalucia, within walking distance of Centro Plaza and Puerto Banus, this pretty private plot is available for residential or commercial use. With a buildable potential of 33% this plot can be used to build a property of around 190 m2.