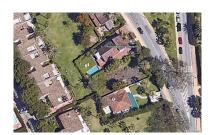

Printing day: 10th January

2025

Overview:An opportunity to buy a plot of buildable land in lower Nueva Andalucia. The plot is within very easy walking distance of the beach, the Port of Banus, Centro Plaza and all facilities within the area. If you are looking to build a detached home in Marbella, then this plot should be seen. Very private, with plenty of mature vegetation on it's border, there is the possibility to build a house of 190m2 with a further underground basement and room for a pool. In the very heart of Nueva Andalucia, within walking distance of Centro Plaza and Puerto Banus, this pretty private plot is available for residential or commercial use. With a buildable potential of 33% this plot can be used to build a property of around 190 m2.