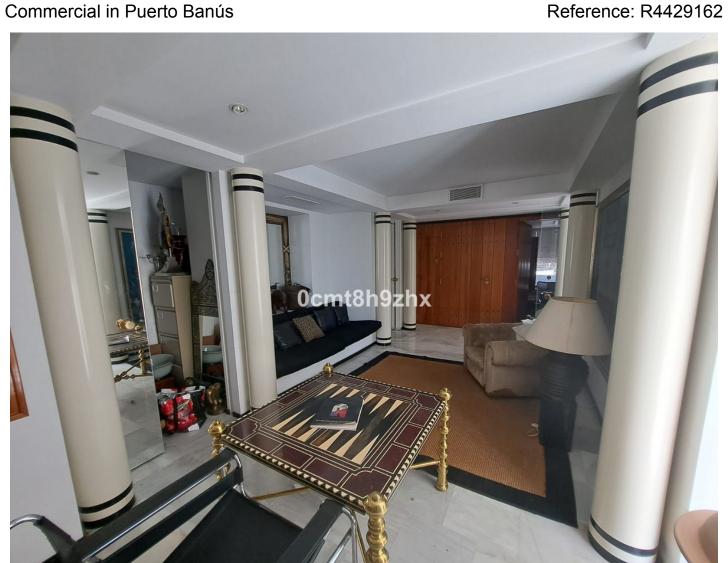

## Commercial in Puerto Banús

Bedrooms: by request

Status: Sale

Bathrooms: by request

M<sup>2</sup>: 217

Property Type: Commercial Parking places: by request

Price: 525,000 €

Printing day: 20th January

2025

Overview:Spacious office in the most desirable location - Puerto Banus. Commercial center RIO VERDE is a modern office building close to Corte Ingles Banus. All the amenities and services such as shops, bars, restaurants, public transport are withing walking distance. The office is very spacious and has a lot of natural light. Perfect both for the personal use or for investment with excellent ROI.