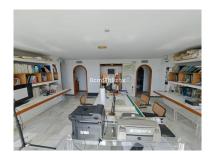

2025

Overview:Spacious office in the most desirable location - Puerto Banus. Commercial center RIO VERDE is a modern office building close to Corte Ingles Banus. All the amenities and services such as shops, bars, restaurants, public transport are withing walking distance. The office is very spacious and has a lot of natural light. Perfect both for the personal use or for investment with excellent ROI.