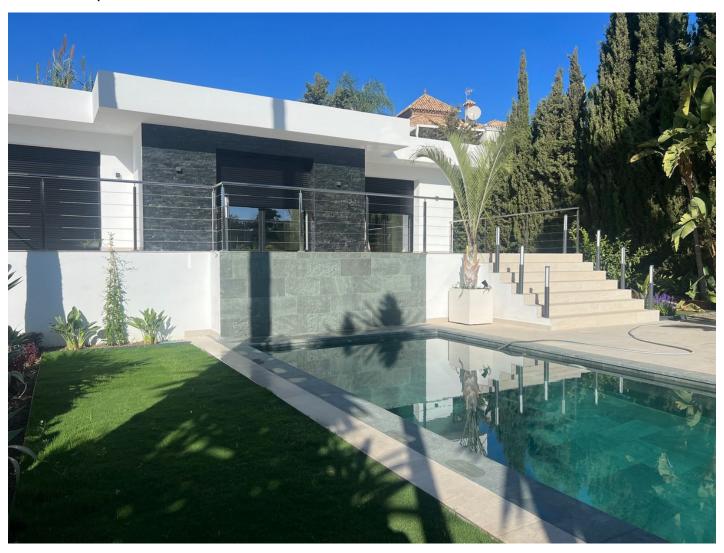

Printing day: 20th January

2025

Overview: Detached villa on the New Golden Mile, 860m2 plot with an exclusive design, swimming pool and the most advanced technology. Villa Atalaya is located in the 'Golden Triangle' Benahavis, Marbella and Estepona. Beach area, hotels, social and golf clubs that fill the area with exclusive homes. Just a few metres from the bilingual school San José, as well as the golf courses that surround the area. An inspiring destination to establish your life or own second homes. The Villa consists of 315 m2 built, one floor with 4 bedrooms and their respective bathrooms, as well as large spaces of minimalist style. Inside, there is a large living-dining room of more than 45 m2 with a kitchen of 25 m2. An open space, spacious and luminous, connected to the terrace, garden and the exterior of the property. The property has a solarium and gardens with an impressive private swimming pool. Internal stairs lead to a basement with natural light where the fifth bedroom and bathroom are located. As well as a room to choose what you want to use it for, could it be a cinema, games room or gym? You can turn the basement into a spacious flat or transform the space according to your interests. The possibilities are endless, it's up to you. The Villa's ventilation and large windows allow light to flood into the house throughout the day, giving the house a sense of paradisiacal surroundings and quality of life. The perfect combination of these spaces makes it a privileged place to live and rest. The property has the perfect balance between luxury qualities and exceptional finishes that quarantee greater well-being. Underfloor heating, centralised air conditioning, large windows... Without forgetting the integration of the interior with the terraces, also worth mentioning: Porcelain tile flooring Porcelain stoneware bathrooms and kitchen Metallic carpentry on the exterior, prepared for environmental conditions. With an exceptional location, just a few minutes from Puerto Banús, east to Marbella and west to Estepona. Easy access to the most popular destinations on the Costa del Sol, with direct connection to the Mediterranean motorway. Access to essential amenities, including shops, restaurants, beaches and international schools (Atalaya, San José.)

Features:

Pool, Air conditioning, Sea views, Private garden, Parking