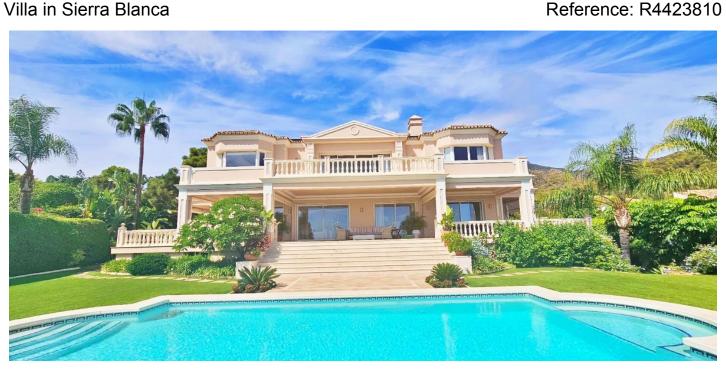

## Villa in Sierra Blanca

Bedrooms: 6

Status: Sale

Bathrooms: 7

Property Type: Villa

M<sup>2</sup>: 1,329

Parking places: by request

Price: 9,500,000 €

Printing day: 12th January

2025

Overview: This magnificent residence in Sierra Blanca, Marbella, offers a luxurious retreat with six bedrooms and seven bathrooms, designed to meet the highest standards of elegance and comfort. With a spacious two-car garage and an exclusive private gym, the property provides an opportunity to live in a wellness oasis. The stunning private pool and breathtaking panoramic views add a touch of extravagance to this real estate gem. Located in the prestigious neighborhood of Sierra Blanca, this home enjoys a prime location that combines the best of tranquility and sophistication, with close access to luxury shops and renowned restaurants, making it the perfect choice for those seeking the ideal balance between lifestyle and convenience.