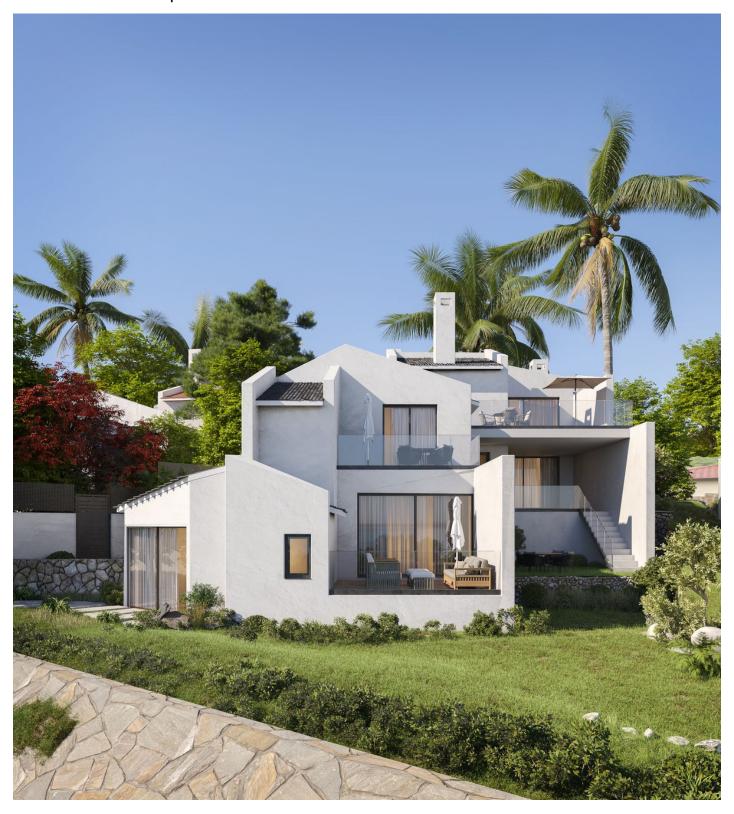

## Townhouses in Estepona

Bedrooms: 2

Bathrooms: 2

M<sup>2</sup>: 126

Status: Sale

Property Type: Townhouses Parking places: by request

Price: 740,000 €

Printing day: 10th January

2025

Overview:MODERN SEMI-DETACHED TOWNHOUSE IN BAHIA DORADA WITH SEA VIEWS, due to its elevated position, in an exclusive project of 3 houses, two of them semi-detached, only 500m from the beach. It is only 1.5 km from Estepona Golf, 5 minutes from Estepona port and 10 minutes from the port of La Duquesa. Fully functional, built on two floors, south-east facing, and very bright, with top quality materials and kitchen equipped with top brand appliances, aerothermal water system, top quality porcelain tiles, an elegant design. With a large terrace and a private garden to enjoy with family and friends. Must be seen.

## Features:

Air conditioning, Sea views, Private garden, Parking