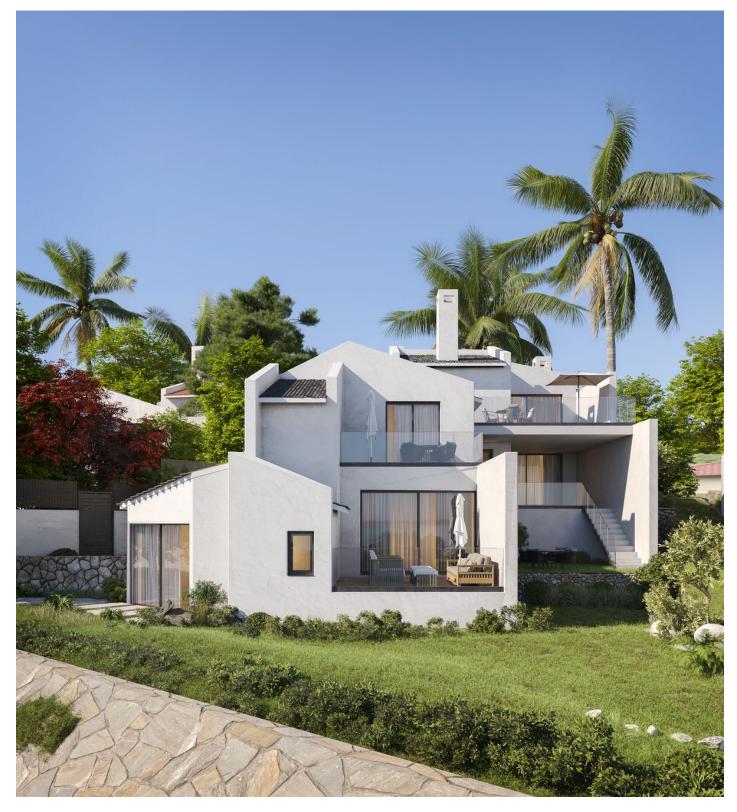

## Reference: R4418671

Bedrooms: 2 Status: Sale 

 Bathrooms: 2
 M²: 124

 Property Type: Townhouses Parking places: by request

Price: 610,000 € Printing day : 10th January 2025

Overview:MODERN SEMI-DETACHED TOWNHOUSE IN BAHIA DORADA WITH SEA VIEWS, due to its elevated position, in an exclusive project of 3 houses, two of them semi-detached, only 500m from the beach. It is only 1.5 km from Estepona Golf, 5 minutes from Estepona port and 10 minutes from the port of La Duquesa. Fully functional, built on two floors, south-east facing, and very bright, with top quality materials and kitchen equipped with top brand appliances, aerothermal water system, top quality porcelain tiles, an elegant design. With a large terrace and a private garden to enjoy with family and friends. Must be seen.