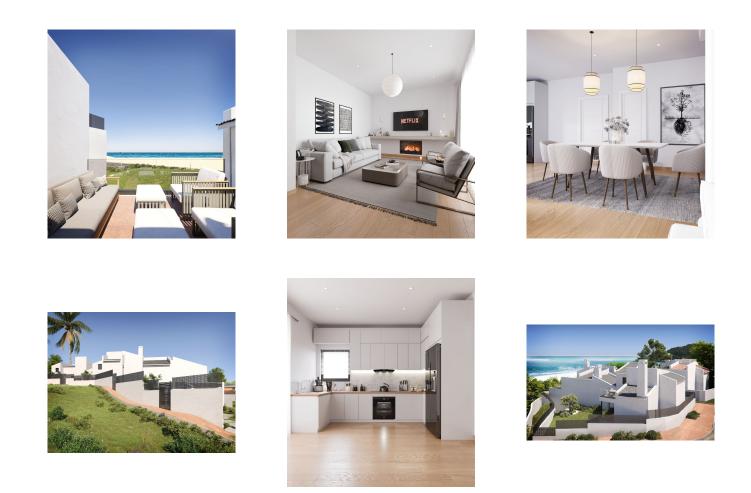

## Reference: R4418671

Bedrooms: 2 Status: Sale 

 Bathrooms: 2
 M²: 124

 Property Type: Townhouses Parking places: by request

Price: 610,000 € Printing day : 10th January 2025

Overview:MODERN SEMI-DETACHED TOWNHOUSE IN BAHIA DORADA WITH SEA VIEWS, due to its elevated position, in an exclusive project of 3 houses, two of them semi-detached, only 500m from the beach. It is only 1.5 km from Estepona Golf, 5 minutes from Estepona port and 10 minutes from the port of La Duquesa. Fully functional, built on two floors, south-east facing, and very bright, with top quality materials and kitchen equipped with top brand appliances, aerothermal water system, top quality porcelain tiles, an elegant design. With a large terrace and a private garden to enjoy with family and friends. Must be seen.

Features:

Air conditioning, Sea views, Private garden, Parking