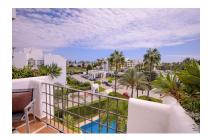

## Reference: R4415785

Bedrooms: 2 Status: Sale Bathrooms: by request Property Type: Penthouse M²: 114

Parking places: by request

Price: 975,000 € Printing day : 18th January 2025

Overview:Duplex penthouse with an incredible terrace and panoramic views, in the heart of Puerto Banus. If you are looking for an oasis of comfort and elegance in Puerto Banus, one of the most exclusive destinations in Europe, this beautiful duplex penthouse, in perfect condition, could be the ideal property. It is worth mentioning its generous terrace of 92 m2s, which becomes a dream corner to enjoy unforgettable outdoor moments, with 360 degrees panoramic views. The price includes a parking space and a storage room. Situated in a privileged area of Puerto Banús, close by the Meliá Banus hotel, the property offers an ideal location with easy access to restaurants and beach clubs. Furthermore, residents can enjoy ample green areas and a communal swimming pool. Do not hesitate to contact us to request a viewing.