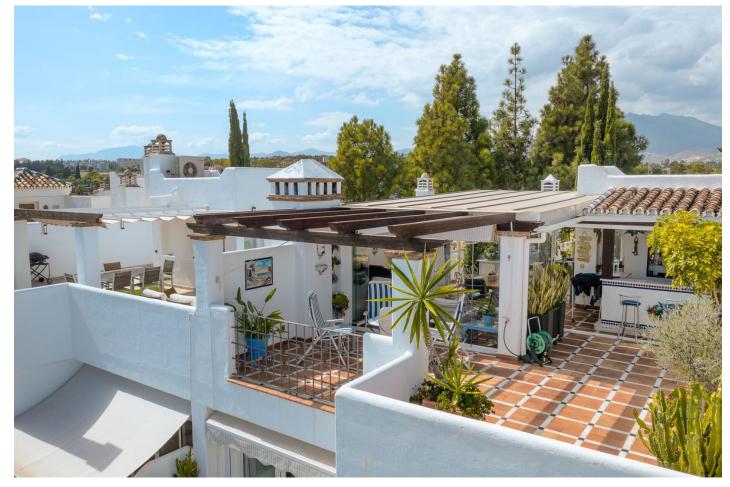

## Reference: R4415785

Bedrooms: 2 Status: Sale Bathrooms: by request Property Type: Penthouse M²: 114

Parking places: by request

Price: 975,000 € Printing day : 18th January 2025

Overview:Duplex penthouse with an incredible terrace and panoramic views, in the heart of Puerto Banus. If you are looking for an oasis of comfort and elegance in Puerto Banus, one of the most exclusive destinations in Europe, this beautiful duplex penthouse, in perfect condition, could be the ideal property. It is worth mentioning its generous terrace of 92 m2s, which becomes a dream corner to enjoy unforgettable outdoor moments, with 360 degrees panoramic views. The price includes a parking space and a storage room. Situated in a privileged area of Puerto Banús, close by the Meliá Banus hotel, the property offers an ideal location with easy access to restaurants and beach clubs. Furthermore, residents can enjoy ample green areas and a communal swimming pool. Do not hesitate to contact us to request a viewing.