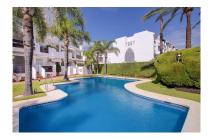

## Reference: R4415785

Bedrooms: 2 Status: Sale Bathrooms: by request Property Type: Penthouse M²: 114

Parking places: by request

Price: 975,000 € Printing day : 18th January 2025

Overview:Duplex penthouse with an incredible terrace and panoramic views, in the heart of Puerto Banus. If you are looking for an oasis of comfort and elegance in Puerto Banus, one of the most exclusive destinations in Europe, this beautiful duplex penthouse, in perfect condition, could be the ideal property. It is worth mentioning its generous terrace of 92 m2s, which becomes a dream corner to enjoy unforgettable outdoor moments, with 360 degrees panoramic views. The price includes a parking space and a storage room. Situated in a privileged area of Puerto Banús, close by the Meliá Banus hotel, the property offers an ideal location with easy access to restaurants and beach clubs. Furthermore, residents can enjoy ample green areas and a communal swimming pool. Do not hesitate to contact us to request a viewing.

## Features:

Pool, Air conditioning, Sea views, Mountain views, Lift, Private garden, Parking, Holiday Home, Investment