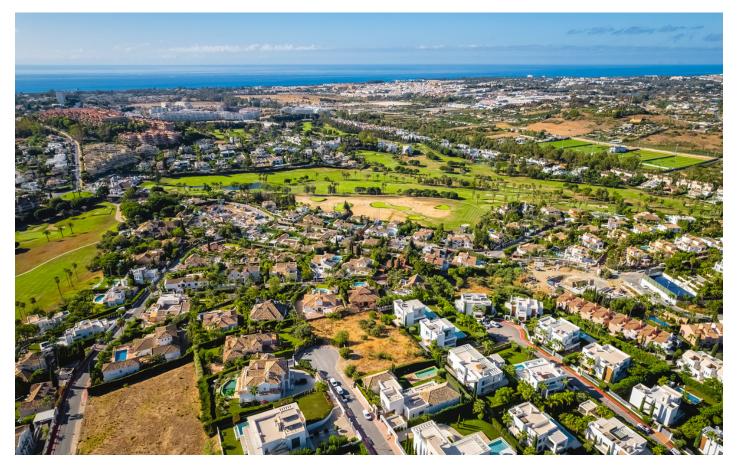

| Overview:Two adjoining plots with project to build a 2-storey luxury villa in Haza del Conde, in the Golf Valley of |
|---------------------------------------------------------------------------------------------------------------------|
| Nueva Andalucía, just 700 metres from the club house of Los Naranjos and 5 km to Puerto Banús. Situated at the      |
| end of a tranquil cul-de-sac, the plots are the last remaining in the area offering uninterrupted panoramic sea and |
| mountain views. Plans available upon request.                                                                       |

Features:

Sea views, Mountain views, Luxury