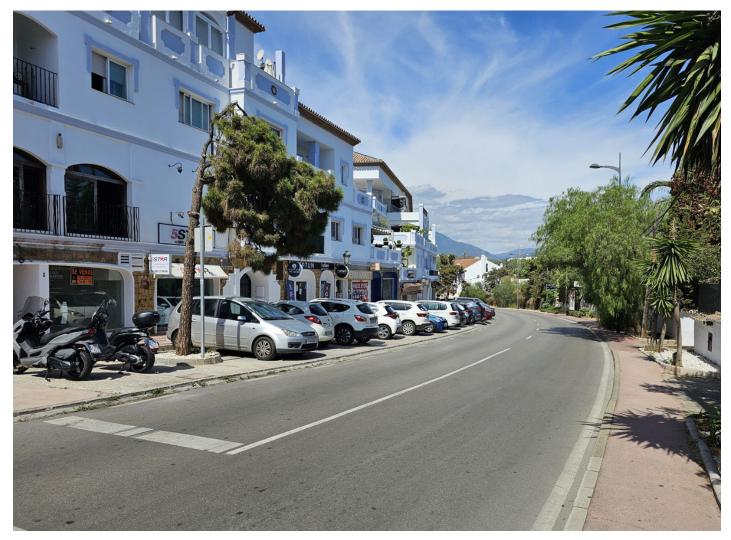

## Reference: R4405705

Bedrooms: by request

Status: Sale

Bathrooms: by request

M²: 140

Price: 525,000 € Printing day : 9th January 2025

Property Type: Commercial Parking places: by request

Overview:\*\*Prime Commercial Premises for Sale in Nueva Andalucía\*\* Discover this exceptional commercial property located in the heart of Nueva Andalucía. Situated on a bustling street near Centro Plaza and Puerto Banús, this prime location guarantees high foot traffic and excellent visibility. The property is street-level with expansive shop windows that face the busy thoroughfare, ensuring your business will be seen by countless potential customers. Covering a total of 140m<sup>2</sup>, the premises are thoughtfully divided into two distinct spaces of 80m<sup>2</sup> and 60m<sup>2</sup>, offering flexibility for various business needs. Built in 1999, the property is equipped with air conditioning and a small elevator for handicapped access, ensuring comfort and accessibility for all. This commercial space is perfect for retail, office use, or any business looking to capitalize on a central, high-traffic location. Don't miss out on this fantastic opportunity to establish your business in one of Nueva Andalucía's most sought-after areas.