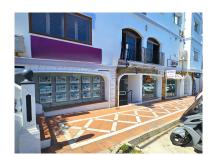

## Reference: R4405705

Bedrooms: by request

Status: Sale

Bathrooms: by request

M²: 140

Price: 525,000 € Printing day : 9th January 2025

Property Type: Commercial Parking places: by request

Overview:\*\*Prime Commercial Premises for Sale in Nueva Andalucía\*\* Discover this exceptional commercial property located in the heart of Nueva Andalucía. Situated on a bustling street near Centro Plaza and Puerto Banús, this prime location guarantees high foot traffic and excellent visibility. The property is street-level with expansive shop windows that face the busy thoroughfare, ensuring your business will be seen by countless potential customers. Covering a total of 140m<sup>2</sup>, the premises are thoughtfully divided into two distinct spaces of 80m<sup>2</sup> and 60m<sup>2</sup>, offering flexibility for various business needs. Built in 1999, the property is equipped with air conditioning and a small elevator for handicapped access, ensuring comfort and accessibility for all. This commercial space is perfect for retail, office use, or any business looking to capitalize on a central, high-traffic location. Don't miss out on this fantastic opportunity to establish your business in one of Nueva Andalucía's most sought-after areas.