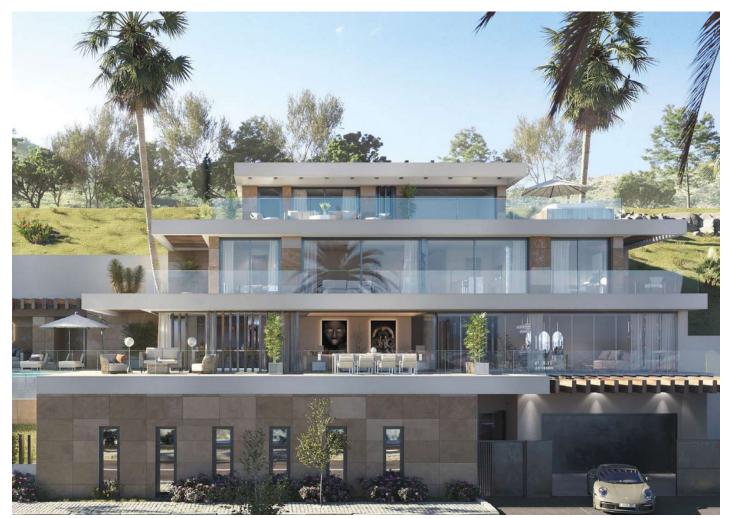

## Reference: R4405132

Bedrooms: by request Status: Sale Bathrooms: by request Property Type: Plot M<sup>2</sup>: 1,751 Parking places: by request Price: 810,000 € Printing day : 25th July 2025

**a**

Overview: A wonderful opportunity.... Please note: the plans included here are simply an idea. There is no project on this plot. El Real de la Quinta goes from strength to strength and a plot like this one is a diamond with a huge potential. Up to 4 levels can be built on each plot, and a building license can be secured from the Benahavís municipality in as little as 3 months, streamlining the development process. For any interested person or developer, get in touch to find out more about the possibility of building alongside 2 other owners on this location, who have already made significant in-roads into the preparations. Super west facing plot within the area of El Real de la Quinta. This plot is flat and is ready for an architect to come and design a dream home. Overlooking what will be the golf course of this luxurious new area in Benahavis, the villa that is built here will have stunning views and will be able to access incredible facilities. The resort includes premium amenities, such as a central lake, clubhouse with outdoor swimming pool, gym, spa, tennis courts, and a golf course with its own academy. Additionally, the nearby 5-star hotel, operated by the esteemed Banyan Tree Group, enhances the area's prestige. Real de La Quinta Residential Country Club Resort® is an enchanting 200 hectare residential resort, seamlessly integrated into the idyllic foothills of the Sierra de las Nieves overlooking the majestic La Concha mountain, the picturesque Costa del Sol and bordering the UNESCO biosphere reserve. Fulfil your lifestyle dreams with the Real de La Quinta real estate project where nature coexists with the modern world. GREAT OPPORTUNITY TO OBTAIN A BUILDING PLOT IN THE MOST UP AND COMING LOCATION BUILDING PLOT IN REAL DE LA QUINTA WITH GORGEOUS VIEWS AND WEST ORIENTATION.