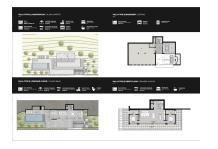

## Reference: R4405132

Bedrooms: by request Status: Sale Bathrooms: by request Property Type: Plot M<sup>2</sup>: 1,751 Parking places: by request Price: 810,000 € Printing day : 25th July 2025

**a**

Overview: A wonderful opportunity.... Please note: the plans included here are simply an idea. There is no project on this plot. El Real de la Quinta goes from strength to strength and a plot like this one is a diamond with a huge potential. Up to 4 levels can be built on each plot, and a building license can be secured from the Benahavís municipality in as little as 3 months, streamlining the development process. For any interested person or developer, get in touch to find out more about the possibility of building alongside 2 other owners on this location, who have already made significant in-roads into the preparations. Super west facing plot within the area of El Real de la Quinta. This plot is flat and is ready for an architect to come and design a dream home. Overlooking what will be the golf course of this luxurious new area in Benahavis, the villa that is built here will have stunning views and will be able to access incredible facilities. The resort includes premium amenities, such as a central lake, clubhouse with outdoor swimming pool, gym, spa, tennis courts, and a golf course with its own academy. Additionally, the nearby 5-star hotel, operated by the esteemed Banyan Tree Group, enhances the area's prestige. Real de La Quinta Residential Country Club Resort® is an enchanting 200 hectare residential resort, seamlessly integrated into the idyllic foothills of the Sierra de las Nieves overlooking the majestic La Concha mountain, the picturesque Costa del Sol and bordering the UNESCO biosphere reserve. Fulfil your lifestyle dreams with the Real de La Quinta real estate project where nature coexists with the modern world. GREAT OPPORTUNITY TO OBTAIN A BUILDING PLOT IN THE MOST UP AND COMING LOCATION BUILDING PLOT IN REAL DE LA QUINTA WITH GORGEOUS VIEWS AND WEST ORIENTATION.