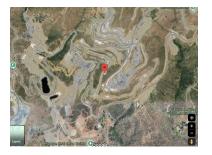

## Reference: R4405132

Bedrooms: by request Status: Sale Bathrooms: by request Property Type: Plot M<sup>2</sup>: 1,751 Parking places: by request Price: 810,000 € Printing day : 25th July 2025

**a**

Overview: A wonderful opportunity.... Please note: the plans included here are simply an idea. There is no project on this plot. El Real de la Quinta goes from strength to strength and a plot like this one is a diamond with a huge potential. Up to 4 levels can be built on each plot, and a building license can be secured from the Benahavís municipality in as little as 3 months, streamlining the development process. For any interested person or developer, get in touch to find out more about the possibility of building alongside 2 other owners on this location, who have already made significant in-roads into the preparations. Super west facing plot within the area of El Real de la Quinta. This plot is flat and is ready for an architect to come and design a dream home. Overlooking what will be the golf course of this luxurious new area in Benahavis, the villa that is built here will have stunning views and will be able to access incredible facilities. The resort includes premium amenities, such as a central lake, clubhouse with outdoor swimming pool, gym, spa, tennis courts, and a golf course with its own academy. Additionally, the nearby 5-star hotel, operated by the esteemed Banyan Tree Group, enhances the area's prestige. Real de La Quinta Residential Country Club Resort® is an enchanting 200 hectare residential resort, seamlessly integrated into the idyllic foothills of the Sierra de las Nieves overlooking the majestic La Concha mountain, the picturesque Costa del Sol and bordering the UNESCO biosphere reserve. Fulfil your lifestyle dreams with the Real de La Quinta real estate project where nature coexists with the modern world. GREAT OPPORTUNITY TO OBTAIN A BUILDING PLOT IN THE MOST UP AND COMING LOCATION BUILDING PLOT IN REAL DE LA QUINTA WITH GORGEOUS VIEWS AND WEST ORIENTATION.