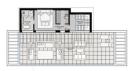

## Reference: R4405132

Bedrooms: by request Status: Sale Bathrooms: by request Property Type: Plot M<sup>2</sup>: 1,751 Parking places: by request Price: 810,000 € Printing day : 25th July 2025

**a**

Overview: A wonderful opportunity.... Please note: the plans included here are simply an idea. There is no project on this plot. El Real de la Quinta goes from strength to strength and a plot like this one is a diamond with a huge potential. Up to 4 levels can be built on each plot, and a building license can be secured from the Benahavís municipality in as little as 3 months, streamlining the development process. For any interested person or developer, get in touch to find out more about the possibility of building alongside 2 other owners on this location, who have already made significant in-roads into the preparations. Super west facing plot within the area of El Real de la Quinta. This plot is flat and is ready for an architect to come and design a dream home. Overlooking what will be the golf course of this luxurious new area in Benahavis, the villa that is built here will have stunning views and will be able to access incredible facilities. The resort includes premium amenities, such as a central lake, clubhouse with outdoor swimming pool, gym, spa, tennis courts, and a golf course with its own academy. Additionally, the nearby 5-star hotel, operated by the esteemed Banyan Tree Group, enhances the area's prestige. Real de La Quinta Residential Country Club Resort® is an enchanting 200 hectare residential resort, seamlessly integrated into the idyllic foothills of the Sierra de las Nieves overlooking the majestic La Concha mountain, the picturesque Costa del Sol and bordering the UNESCO biosphere reserve. Fulfil your lifestyle dreams with the Real de La Quinta real estate project where nature coexists with the modern world. GREAT OPPORTUNITY TO OBTAIN A BUILDING PLOT IN THE MOST UP AND COMING LOCATION BUILDING PLOT IN REAL DE LA QUINTA WITH GORGEOUS VIEWS AND WEST ORIENTATION.