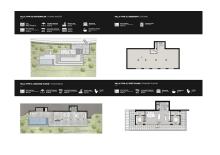

## Reference: R4405132

Bedrooms: by request Status: Sale Bathrooms: by request Property Type: Plot M<sup>2</sup>: 1,751 Parking places: by request Price: 810,000 € Printing day : 25th July 2025

**a**

Overview: A wonderful opportunity.... Please note: the plans included here are simply an idea. There is no project on this plot. El Real de la Quinta goes from strength to strength and a plot like this one is a diamond with a huge potential. Up to 4 levels can be built on each plot, and a building license can be secured from the Benahavís municipality in as little as 3 months, streamlining the development process. For any interested person or developer, get in touch to find out more about the possibility of building alongside 2 other owners on this location, who have already made significant in-roads into the preparations. Super west facing plot within the area of El Real de la Quinta. This plot is flat and is ready for an architect to come and design a dream home. Overlooking what will be the golf course of this luxurious new area in Benahavis, the villa that is built here will have stunning views and will be able to access incredible facilities. The resort includes premium amenities, such as a central lake, clubhouse with outdoor swimming pool, gym, spa, tennis courts, and a golf course with its own academy. Additionally, the nearby 5-star hotel, operated by the esteemed Banyan Tree Group, enhances the area's prestige. Real de La Quinta Residential Country Club Resort® is an enchanting 200 hectare residential resort, seamlessly integrated into the idyllic foothills of the Sierra de las Nieves overlooking the majestic La Concha mountain, the picturesque Costa del Sol and bordering the UNESCO biosphere reserve. Fulfil your lifestyle dreams with the Real de La Quinta real estate project where nature coexists with the modern world. GREAT OPPORTUNITY TO OBTAIN A BUILDING PLOT IN THE MOST UP AND COMING LOCATION BUILDING PLOT IN REAL DE LA QUINTA WITH GORGEOUS VIEWS AND WEST ORIENTATION.