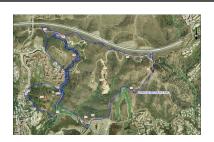

Price: 2,146,000 €

Printing day: 10th January

2025

Overview: This sector has a total area of 710,458 m², of which 21,458 m² corresponds to this farm. It represents 3.02% of rights and obligations. The sector has a buildable area of 57,234.29 m² for Free Income Housing IN LOW DENSITY, 380 houses in Poblado Mediterráneo and 11 isolated houses. Buildable area of 40,362 m² for Hotels. 3,000 m² Economic Activities Golf Club and Commercial Area Which makes a total of 100,596.29 m² of surface area. Therefore 100,596.29 m² x 3.02% = 3,038 m² of buildable area, which would correspond to this plot.