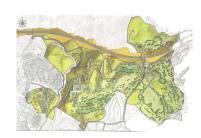

Price: 2,146,000 €

Printing day: 10th January

2025

Overview: This sector has a total area of 710,458 m², of which 21,458 m² corresponds to this farm. It represents 3.02% of rights and obligations. The sector has a buildable area of 57,234.29 m² for Free Income Housing IN LOW DENSITY, 380 houses in Poblado Mediterráneo and 11 isolated houses. Buildable area of 40,362 m² for Hotels. 3,000 m² Economic Activities Golf Club and Commercial Area Which makes a total of 100,596.29 m² of surface area. Therefore 100,596.29 m² x 3.02% = 3,038 m² of buildable area, which would correspond to this plot.