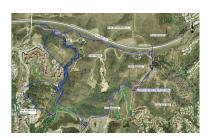

Price: 2,146,000 €

Printing day: 10th January

2025

Overview: This sector has a total area of 710,458 m², of which 21,458 m² corresponds to this farm. It represents 3.02% of rights and obligations. The sector has a buildable area of 57,234.29 m² for Free Income Housing IN LOW DENSITY, 380 houses in Poblado Mediterráneo and 11 isolated houses. Buildable area of 40,362 m² for Hotels. 3,000 m² Economic Activities Golf Club and Commercial Area Which makes a total of 100,596.29 m² of surface area. Therefore 100,596.29 m² x 3.02% = 3,038 m² of buildable area, which would correspond to this plot.