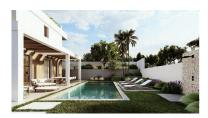

## Reference: R4346713

Bedrooms: by request Status: Sale Bathrooms: by request Property Type: Plot

M<sup>2</sup>: 1,088 Parking places: by request Price: 520,000 € Printing day : 6th January 2025

Overview:Residential plot in Elviria, in the well-known area of Santa María Golf, just a step away from the golf course and all amenities, well-connected and only minutes away from Marbella and Puerto Banús, as well as the beach. It has access from two streets. With a building capacity of 30%, suitable for an individual villa of 7.5m in height, allowing for a construction of 326m2 + basement + terraces + porches. There is an available project for the construction of a total of 484.53m2 villa spanning 4 floors. The main floor would feature the entrance with access to a spacious open-style living and dining room with a kitchen, laundry room, and large windows leading directly to the terraces, gardens, and swimming pool. It would also include two bedrooms and two bathrooms, a dressing room, and access to the first floor via the staircase or elevator, where there would be three more bedrooms and two bathrooms, all with dressing rooms and terraces. Furthermore, from this floor, there would be access to a large solarium with a chill-out area, BBQ, jacuzzi, and incredible panoramic views. The basement would include a gym, bathroom, cinema room, wine cellar, and a private garage for multiple cars. Additionally, there would be two interior courtyards providing natural light, making it very bright. The exterior areas would be surrounded by gardens and a swimming pool with covered and uncovered terrace areas. The price shown is just the parcel.