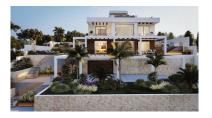

## Reference: R4346713

Bedrooms: by request Status: Sale Bathrooms: by request Property Type: Plot

M<sup>2</sup>: 1,088 Parking places: by request Price: 520,000 € Printing day : 6th January 2025

Overview:Residential plot in Elviria, in the well-known area of Santa María Golf, just a step away from the golf course and all amenities, well-connected and only minutes away from Marbella and Puerto Banús, as well as the beach. It has access from two streets. With a building capacity of 30%, suitable for an individual villa of 7.5m in height, allowing for a construction of 326m2 + basement + terraces + porches. There is an available project for the construction of a total of 484.53m2 villa spanning 4 floors. The main floor would feature the entrance with access to a spacious open-style living and dining room with a kitchen, laundry room, and large windows leading directly to the terraces, gardens, and swimming pool. It would also include two bedrooms and two bathrooms, a dressing room, and access to the first floor via the staircase or elevator, where there would be three more bedrooms and two bathrooms, all with dressing rooms and terraces. Furthermore, from this floor, there would be access to a large solarium with a chill-out area, BBQ, jacuzzi, and incredible panoramic views. The basement would include a gym, bathroom, cinema room, wine cellar, and a private garage for multiple cars. Additionally, there would be two interior courtyards providing natural light, making it very bright. The exterior areas would be surrounded by gardens and a swimming pool with covered and uncovered terrace areas. The price shown is just the parcel.