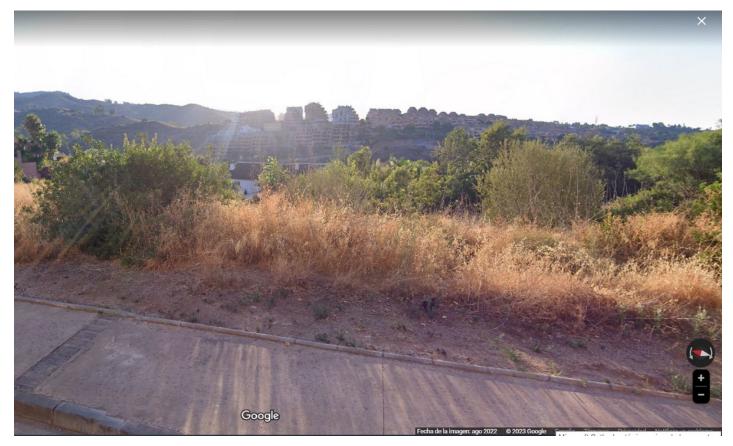

## Reference: R4346713

Bedrooms: by request Status: Sale Bathrooms: by request Property Type: Plot

M<sup>2</sup>: 1,088 Parking places: by request Price: 520,000 € Printing day : 6th January 2025

Overview:Residential plot in Elviria, in the well-known area of Santa María Golf, just a step away from the golf course and all amenities, well-connected and only minutes away from Marbella and Puerto Banús, as well as the beach. It has access from two streets. With a building capacity of 30%, suitable for an individual villa of 7.5m in height, allowing for a construction of 326m2 + basement + terraces + porches. There is an available project for the construction of a total of 484.53m2 villa spanning 4 floors. The main floor would feature the entrance with access to a spacious open-style living and dining room with a kitchen, laundry room, and large windows leading directly to the terraces, gardens, and swimming pool. It would also include two bedrooms and two bathrooms, a dressing room, and access to the first floor via the staircase or elevator, where there would be three more bedrooms and two bathrooms, all with dressing rooms and terraces. Furthermore, from this floor, there would be access to a large solarium with a chill-out area, BBQ, jacuzzi, and incredible panoramic views. The basement would include a gym, bathroom, cinema room, wine cellar, and a private garage for multiple cars. Additionally, there would be two interior courtyards providing natural light, making it very bright. The exterior areas would be surrounded by gardens and a swimming pool with covered and uncovered terrace areas. The price shown is just the parcel.