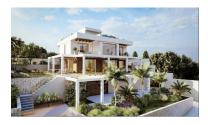

## Reference: R4346713

Bedrooms: by request Status: Sale Bathrooms: by request Property Type: Plot

M<sup>2</sup>: 1,088 Parking places: by request Price: 520,000 € Printing day : 6th January 2025

Overview:Residential plot in Elviria, in the well-known area of Santa María Golf, just a step away from the golf course and all amenities, well-connected and only minutes away from Marbella and Puerto Banús, as well as the beach. It has access from two streets. With a building capacity of 30%, suitable for an individual villa of 7.5m in height, allowing for a construction of 326m2 + basement + terraces + porches. There is an available project for the construction of a total of 484.53m2 villa spanning 4 floors. The main floor would feature the entrance with access to a spacious open-style living and dining room with a kitchen, laundry room, and large windows leading directly to the terraces, gardens, and swimming pool. It would also include two bedrooms and two bathrooms, a dressing room, and access to the first floor via the staircase or elevator, where there would be three more bedrooms and two bathrooms, all with dressing rooms and terraces. Furthermore, from this floor, there would be access to a large solarium with a chill-out area, BBQ, jacuzzi, and incredible panoramic views. The basement would include a gym, bathroom, cinema room, wine cellar, and a private garage for multiple cars. Additionally, there would be two interior courtyards providing natural light, making it very bright. The exterior areas would be surrounded by gardens and a swimming pool with covered and uncovered terrace areas. The price shown is just the parcel.