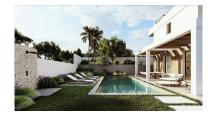

## Reference: R4346713

Bedrooms: by request Status: Sale Bathrooms: by request Property Type: Plot

M<sup>2</sup>: 1,088 Parking places: by request Price: 520,000 € Printing day : 6th January 2025

Overview:Residential plot in Elviria, in the well-known area of Santa María Golf, just a step away from the golf course and all amenities, well-connected and only minutes away from Marbella and Puerto Banús, as well as the beach. It has access from two streets. With a building capacity of 30%, suitable for an individual villa of 7.5m in height, allowing for a construction of 326m2 + basement + terraces + porches. There is an available project for the construction of a total of 484.53m2 villa spanning 4 floors. The main floor would feature the entrance with access to a spacious open-style living and dining room with a kitchen, laundry room, and large windows leading directly to the terraces, gardens, and swimming pool. It would also include two bedrooms and two bathrooms, a dressing room, and access to the first floor via the staircase or elevator, where there would be three more bedrooms and two bathrooms, all with dressing rooms and terraces. Furthermore, from this floor, there would be access to a large solarium with a chill-out area, BBQ, jacuzzi, and incredible panoramic views. The basement would include a gym, bathroom, cinema room, wine cellar, and a private garage for multiple cars. Additionally, there would be two interior courtyards providing natural light, making it very bright. The exterior areas would be surrounded by gardens and a swimming pool with covered and uncovered terrace areas. The price shown is just the parcel.