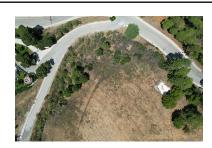

December 2024

Overview:Surrounded by a pristine Andalusian landscape of rolling hills and mountains, yet a close distance to the Mediterranean coastline, this unique residential resort is Monte Mayor. Monte Mayor totals 4.000.000m2 of land with a low-density development concept as 58% will remain green zone. The resort is situated in the township of Benahavís and offers stunning panoramic view to the surrounding natural landscape, the Mediterranean and Gibraltar as well as the African coastline beyond. Marbella Club Golf resort and Flamingos Golf are nearby as well as the coast's myriad of amenties at a short car drive away. For those looking for tranquility and stunning panoramic vistas amidst gorgeous natural surroundings, Monte Mayor could be your own piece of Andalucia! This plot offers the best panoramic sea & mountain views and is situated within Monte Mayor's E-sector. The plot has been levelled and holds two separate aspects to it, one residential and one commercial. The residential part measures 13969m2 and offers a build percentage of 12.2% or 1704m2 (not including basement). The commercial part measures 2870m2 and offers a build percentage of 20% or 574m2 (not including basement).