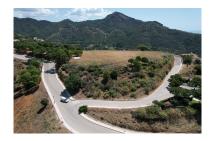

December 2024

Overview:Surrounded by a pristine Andalusian landscape of rolling hills and mountains, yet a close distance to the Mediterranean coastline, this unique residential resort is Monte Mayor. Monte Mayor totals 4.000.000m2 of land with a low-density development concept as 58% will remain green zone. The resort is situated in the township of Benahavís and offers stunning panoramic view to the surrounding natural landscape, the Mediterranean and Gibraltar as well as the African coastline beyond. Marbella Club Golf resort and Flamingos Golf are nearby as well as the coast's myriad of amenties at a short car drive away. For those looking for tranquility and stunning panoramic vistas amidst gorgeous natural surroundings, Monte Mayor could be your own piece of Andalucia! This plot offers the best panoramic sea & mountain views and is situated within Monte Mayor's E-sector. The plot has been levelled and holds two separate aspects to it, one residential and one commercial. The residential part measures 13969m2 and offers a build percentage of 12.2% or 1704m2 (not including basement). The commercial part measures 2870m2 and offers a build percentage of 20% or 574m2 (not including basement).