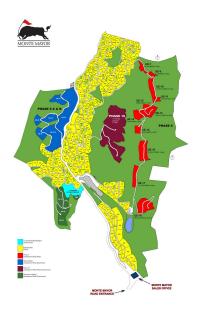

December 2024

Overview:Surrounded by a pristine Andalusian landscape of rolling hills and mountains, yet a close distance to the Mediterranean coastline, this unique residential resort is Monte Mayor. Monte Mayor totals 4.000.000m2 of land with a low-density development concept as 58% will remain green zone. The resort is situated in the township of Benahavís and offers stunning panoramic view to the surrounding natural landscape, the Mediterranean and Gibraltar as well as the African coastline beyond. Marbella Club Golf resort and Flamingos Golf are nearby as well as the coast's myriad of amenties at a short car drive away. For those looking for tranquility and stunning panoramic vistas amidst gorgeous natural surroundings, Monte Mayor could be your own piece of Andalucia! This plot offers the best panoramic sea & mountain views and is situated within Monte Mayor's E-sector. The plot has been levelled and holds two separate aspects to it, one residential and one commercial. The residential part measures 13969m2 and offers a build percentage of 12.2% or 1704m2 (not including basement). The commercial part measures 2870m2 and offers a build percentage of 20% or 574m2 (not including basement).