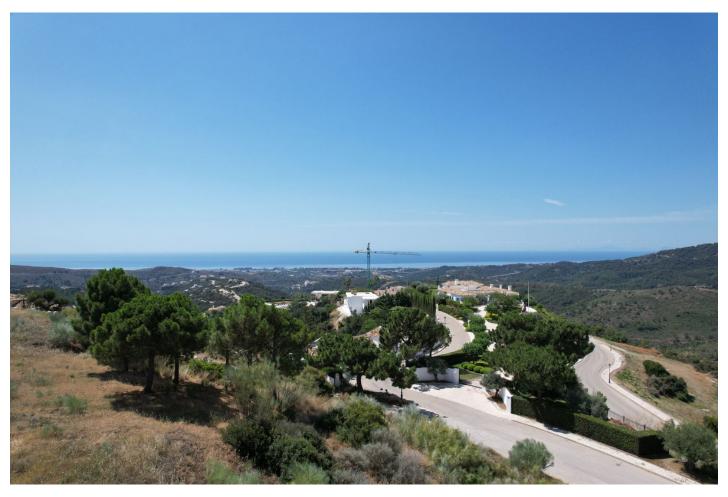

December 2024

Overview:Surrounded by a pristine Andalusian landscape of rolling hills and mountains, yet a close distance to the Mediterranean coastline, this unique residential resort is Monte Mayor. Monte Mayor totals 4.000.000m2 of land with a low-density development concept as 58% will remain green zone. The resort is situated in the township of Benahavís and offers stunning panoramic view to the surrounding natural landscape, the Mediterranean and Gibraltar as well as the African coastline beyond. Marbella Club Golf resort and Flamingos Golf are nearby as well as the coast's myriad of amenties at a short car drive away. For those looking for tranquility and stunning panoramic vistas amidst gorgeous natural surroundings, Monte Mayor could be your own piece of Andalucia! This plot offers the best panoramic sea & mountain views and is situated within Monte Mayor's E-sector. The plot has been levelled and holds two separate aspects to it, one residential and one commercial. The residential part measures 13969m2 and offers a build percentage of 12.2% or 1704m2 (not including basement). The commercial part measures 2870m2 and offers a build percentage of 20% or 574m2 (not including basement).