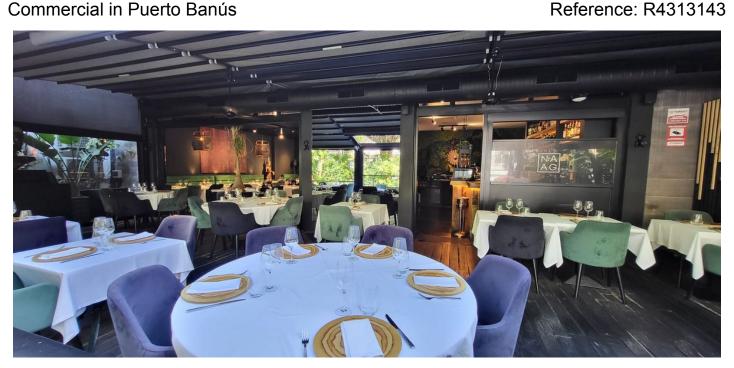

2025

Overview: EXCLUSIVE! Two commercial locals turned into an exclusive restaurant in Puerto Banus, right next to the El Corte Ingles shopping centre, in the Cristamar centre. Includes a large covered terrace and a fully equipped kitchen. Parking in the same street or underground public parking. It is a working restaurant at the moment with a monthly rental of 4085€. The restaurant business is not for sale, only the locals, so it's a very good opportunity for an investor.