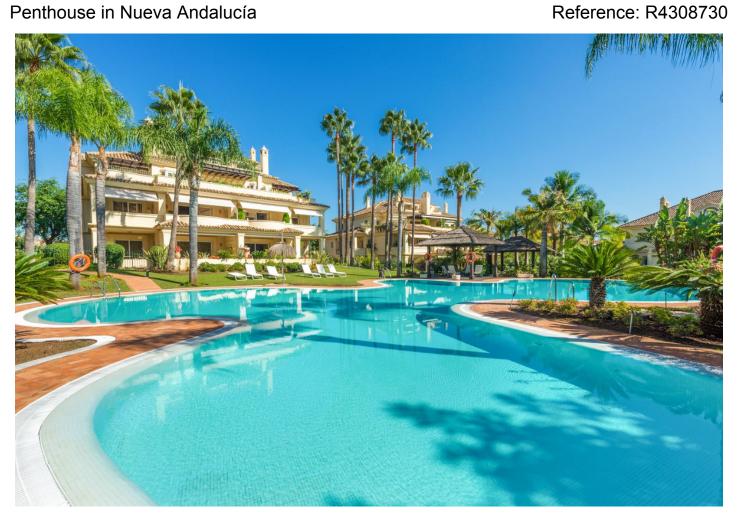

Printing day: 20th January

2025

Overview:Situated in the exclusive and sought after and secure development of Las Alamandas, we are proud to offer you this unique duplex penthouse which has been renovated throughout and offers stunning open views to Las Brisas Golf and the coast beyond. Las Alamandas is ideally located in Nueva Andalucia between the golf courses of Las Brisas and Los Naranjos. The community boasts immaculate tropical grounds, 24hrs security, three swimming pools (one of which is heated) as well as a gym. The apartment itself is a top floor duplex and is ideally positioned within the complex offering open views and a perfect Southerly orientation. Having undergone a complete renovation to the highest standards, the combination of the prestigious location and contemporary qualities makes for a truly spectacular property. The apartment is distributed as follows: On the ground floor we have the entrance hall and the luxurious lounge with fireplace and terrace access. There is also the brand new Dekton kitchen with Miele appliances and breakfast area. From the kitchen area is an extra access door to the spacious terrace with lounge area and covered dining area. Lastly, on the ground floor is a guest bedroom with terrace and en-suite bathroom. Via a designer metal staircase we reach the top floor with the master suite. It consists of sumptuous bathroom, bedroom with high ceiling and terrace access as well as a walk-in wardrobe. The property is sold furnished and has underfloor heating throughout. One underground parking space and store room are included.