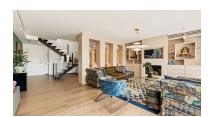

Printing day: 20th January

2025

Overview:Situated in the exclusive and sought after and secure development of Las Alamandas, we are proud to offer you this unique duplex penthouse which has been renovated throughout and offers stunning open views to Las Brisas Golf and the coast beyond. Las Alamandas is ideally located in Nueva Andalucia between the golf courses of Las Brisas and Los Naranjos. The community boasts immaculate tropical grounds, 24hrs security, three swimming pools (one of which is heated) as well as a gym. The apartment itself is a top floor duplex and is ideally positioned within the complex offering open views and a perfect Southerly orientation. Having undergone a complete renovation to the highest standards, the combination of the prestigious location and contemporary qualities makes for a truly spectacular property. The apartment is distributed as follows: On the ground floor we have the entrance hall and the luxurious lounge with fireplace and terrace access. There is also the brand new Dekton kitchen with Miele appliances and breakfast area. From the kitchen area is an extra access door to the spacious terrace with lounge area and covered dining area. Lastly, on the ground floor is a guest bedroom with terrace and en-suite bathroom. Via a designer metal staircase we reach the top floor with the master suite. It consists of sumptuous bathroom, bedroom with high ceiling and terrace access as well as a walk-in wardrobe. The property is sold furnished and has underfloor heating throughout. One underground parking space and store room are included.