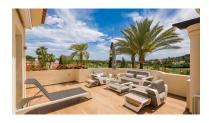

Printing day: 20th January

2025

Overview:Situated in the exclusive and sought after and secure development of Las Alamandas, we are proud to offer you this unique duplex penthouse which has been renovated throughout and offers stunning open views to Las Brisas Golf and the coast beyond. Las Alamandas is ideally located in Nueva Andalucia between the golf courses of Las Brisas and Los Naranjos. The community boasts immaculate tropical grounds, 24hrs security, three swimming pools (one of which is heated) as well as a gym. The apartment itself is a top floor duplex and is ideally positioned within the complex offering open views and a perfect Southerly orientation. Having undergone a complete renovation to the highest standards, the combination of the prestigious location and contemporary qualities makes for a truly spectacular property. The apartment is distributed as follows: On the ground floor we have the entrance hall and the luxurious lounge with fireplace and terrace access. There is also the brand new Dekton kitchen with Miele appliances and breakfast area. From the kitchen area is an extra access door to the spacious terrace with lounge area and covered dining area. Lastly, on the ground floor is a guest bedroom with terrace and en-suite bathroom. Via a designer metal staircase we reach the top floor with the master suite. It consists of sumptuous bathroom, bedroom with high ceiling and terrace access as well as a walk-in wardrobe. The property is sold furnished and has underfloor heating throughout. One underground parking space and store room are included.