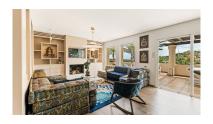

Printing day: 20th January

2025

Overview:Situated in the exclusive and sought after and secure development of Las Alamandas, we are proud to offer you this unique duplex penthouse which has been renovated throughout and offers stunning open views to Las Brisas Golf and the coast beyond. Las Alamandas is ideally located in Nueva Andalucia between the golf courses of Las Brisas and Los Naranjos. The community boasts immaculate tropical grounds, 24hrs security, three swimming pools (one of which is heated) as well as a gym. The apartment itself is a top floor duplex and is ideally positioned within the complex offering open views and a perfect Southerly orientation. Having undergone a complete renovation to the highest standards, the combination of the prestigious location and contemporary qualities makes for a truly spectacular property. The apartment is distributed as follows: On the ground floor we have the entrance hall and the luxurious lounge with fireplace and terrace access. There is also the brand new Dekton kitchen with Miele appliances and breakfast area. From the kitchen area is an extra access door to the spacious terrace with lounge area and covered dining area. Lastly, on the ground floor is a guest bedroom with terrace and en-suite bathroom. Via a designer metal staircase we reach the top floor with the master suite. It consists of sumptuous bathroom, bedroom with high ceiling and terrace access as well as a walk-in wardrobe. The property is sold furnished and has underfloor heating throughout. One underground parking space and store room are included.