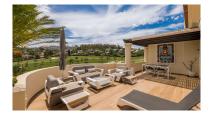

Printing day: 20th January

2025

Overview:Situated in the exclusive and sought after and secure development of Las Alamandas, we are proud to offer you this unique duplex penthouse which has been renovated throughout and offers stunning open views to Las Brisas Golf and the coast beyond. Las Alamandas is ideally located in Nueva Andalucia between the golf courses of Las Brisas and Los Naranjos. The community boasts immaculate tropical grounds, 24hrs security, three swimming pools (one of which is heated) as well as a gym. The apartment itself is a top floor duplex and is ideally positioned within the complex offering open views and a perfect Southerly orientation. Having undergone a complete renovation to the highest standards, the combination of the prestigious location and contemporary qualities makes for a truly spectacular property. The apartment is distributed as follows: On the ground floor we have the entrance hall and the luxurious lounge with fireplace and terrace access. There is also the brand new Dekton kitchen with Miele appliances and breakfast area. From the kitchen area is an extra access door to the spacious terrace with lounge area and covered dining area. Lastly, on the ground floor is a guest bedroom with terrace and en-suite bathroom. Via a designer metal staircase we reach the top floor with the master suite. It consists of sumptuous bathroom, bedroom with high ceiling and terrace access as well as a walk-in wardrobe. The property is sold furnished and has underfloor heating throughout. One underground parking space and store room are included.