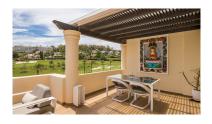

Printing day: 20th January

2025

Overview:Situated in the exclusive and sought after and secure development of Las Alamandas, we are proud to offer you this unique duplex penthouse which has been renovated throughout and offers stunning open views to Las Brisas Golf and the coast beyond. Las Alamandas is ideally located in Nueva Andalucia between the golf courses of Las Brisas and Los Naranjos. The community boasts immaculate tropical grounds, 24hrs security, three swimming pools (one of which is heated) as well as a gym. The apartment itself is a top floor duplex and is ideally positioned within the complex offering open views and a perfect Southerly orientation. Having undergone a complete renovation to the highest standards, the combination of the prestigious location and contemporary qualities makes for a truly spectacular property. The apartment is distributed as follows: On the ground floor we have the entrance hall and the luxurious lounge with fireplace and terrace access. There is also the brand new Dekton kitchen with Miele appliances and breakfast area. From the kitchen area is an extra access door to the spacious terrace with lounge area and covered dining area. Lastly, on the ground floor is a guest bedroom with terrace and en-suite bathroom. Via a designer metal staircase we reach the top floor with the master suite. It consists of sumptuous bathroom, bedroom with high ceiling and terrace access as well as a walk-in wardrobe. The property is sold furnished and has underfloor heating throughout. One underground parking space and store room are included.