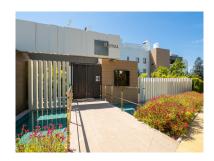

Overview:The property comprises of an open plan lounge and kitchen with is fully equipped with Siemens appliances; two bedrooms, both with bathrooms including the master bedroom suite which has twin basins and a large walk-in rain shower. Both bedrooms have quality fitted wardrobes. The lounge leads directly onto the large, double width terrace which enjoys some sunshine in the afternoon. Royal Banús was constructed by Taylor Wimpey to a very high standard and has a private swimming pool and deck area, and whilst the property is a resale for tax purposes (7%), the property has never been used or lived in. There is an underground parking space, and a store room included in the price

## Features:

New development, Pool, Air conditioning, Lift, Private garden, Parking, Luxury