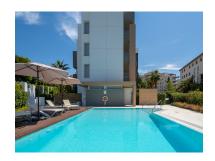

Overview:The property comprises of an open plan lounge and kitchen with is fully equipped with Siemens appliances; two bedrooms, both with bathrooms including the master bedroom suite which has twin basins and a large walk-in rain shower. Both bedrooms have quality fitted wardrobes. The lounge leads directly onto the large, double width terrace which enjoys some sunshine in the afternoon. Royal Banús was constructed by Taylor Wimpey to a very high standard and has a private swimming pool and deck area, and whilst the property is a resale for tax purposes (7%), the property has never been used or lived in. There is an underground parking space, and a store room included in the price

## Features:

New development, Pool, Air conditioning, Lift, Private garden, Parking, Luxury