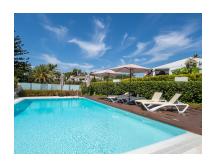

Overview:The property comprises of an open plan lounge and kitchen with is fully equipped with Siemens appliances; two bedrooms, both with bathrooms including the master bedroom suite which has twin basins and a large walk-in rain shower. Both bedrooms have quality fitted wardrobes. The lounge leads directly onto the large, double width terrace which enjoys some sunshine in the afternoon. Royal Banús was constructed by Taylor Wimpey to a very high standard and has a private swimming pool and deck area, and whilst the property is a resale for tax purposes (7%), the property has never been used or lived in. There is an underground parking space, and a store room included in the price

## Features:

New development, Pool, Air conditioning, Lift, Private garden, Parking, Luxury