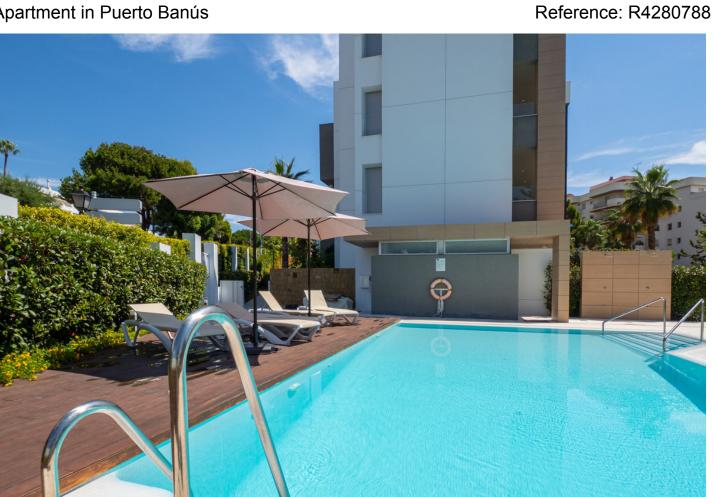

Overview:The property comprises of an open plan lounge and kitchen with is fully equipped with Siemens appliances; two bedrooms, both with bathrooms including the master bedroom suite which has twin basins and a large walk-in rain shower. Both bedrooms have quality fitted wardrobes. The lounge leads directly onto the large, double width terrace which enjoys some sunshine in the afternoon. Royal Banús was constructed by Taylor Wimpey to a very high standard and has a private swimming pool and deck area, and whilst the property is a resale for tax purposes (7%), the property has never been used or lived in. There is an underground parking space, and a store room included in the price

## Features:

New development, Pool, Air conditioning, Lift, Private garden, Parking, Luxury