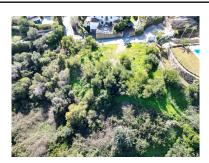

Printing day: 20th January

2025

Overview:Investment opportunity in Puerto Del Almendro, Benahavis. Plot with total m2 of 2.952m. South / East facing plot with views of the sea on the 1st floor. Frontline golf of Los Arqueros. Min. Plotsize 3.000 m2 with a build percentage of 20% / 590.4 m2. The plot is licenced for a house covering up to 590.4 m2 of ground floor plus first floor and terraces. The basement can be the same size of the groundfloor. Can build up to 7m in height.

Features:

Sea views, Mountain views, Golf