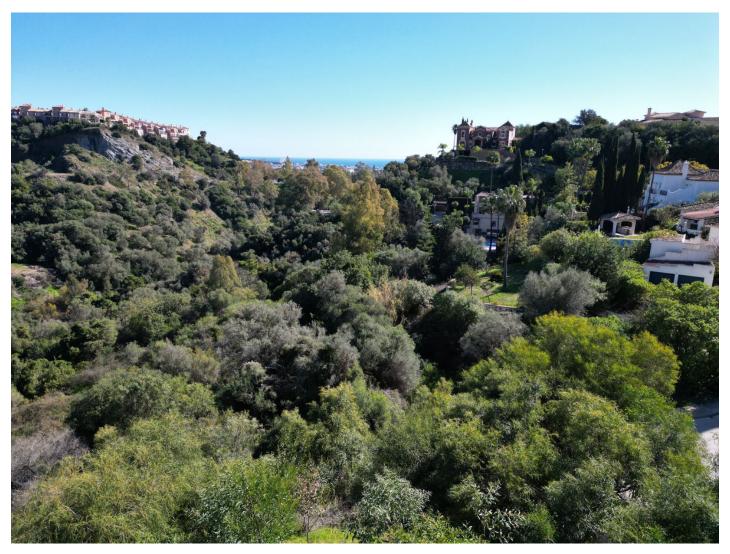

Printing day: 20th January

2025

Overview:Investment opportunity in Puerto Del Almendro, Benahavis. Plot with total m2 of 2.952m. South / East facing plot with views of the sea on the 1st floor. Frontline golf of Los Arqueros. Min. Plotsize 3.000 m2 with a build percentage of 20% / 590.4 m2. The plot is licenced for a house covering up to 590.4 m2 of ground floor plus first floor and terraces. The basement can be the same size of the groundfloor. Can build up to 7m in height.

Features:

Sea views, Mountain views, Golf