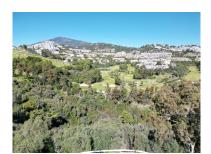

Printing day: 20th January

2025

Overview:Investment opportunity in Puerto Del Almendro, Benahavis. Plot with total m2 of 2.952m. South / East facing plot with views of the sea on the 1st floor. Frontline golf of Los Arqueros. Min. Plotsize 3.000 m2 with a build percentage of 20% / 590.4 m2. The plot is licenced for a house covering up to 590.4 m2 of ground floor plus first floor and terraces. The basement can be the same size of the groundfloor. Can build up to 7m in height.

Features:

Sea views, Mountain views, Golf