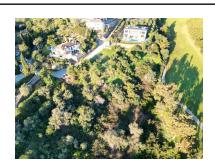

Printing day: 20th January

2025

Overview:Investment opportunity in Puerto Del Almendro, Benahavis. Plot with total m2 of 2.952m. South / East facing plot with views of the sea on the 1st floor. Frontline golf of Los Arqueros. Min. Plotsize 3.000 m2 with a build percentage of 20% / 590.4 m2. The plot is licenced for a house covering up to 590.4 m2 of ground floor plus first floor and terraces. The basement can be the same size of the groundfloor. Can build up to 7m in height.

Features:

Sea views, Mountain views, Golf