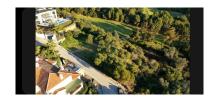

Printing day: 20th January

2025

Overview:Investment opportunity in Puerto Del Almendro, Benahavis. Plot with total m2 of 2.952m. South / East facing plot with views of the sea on the 1st floor. Frontline golf of Los Arqueros. Min. Plotsize 3.000 m2 with a build percentage of 20% / 590.4 m2. The plot is licenced for a house covering up to 590.4 m2 of ground floor plus first floor and terraces. The basement can be the same size of the groundfloor. Can build up to 7m in height.