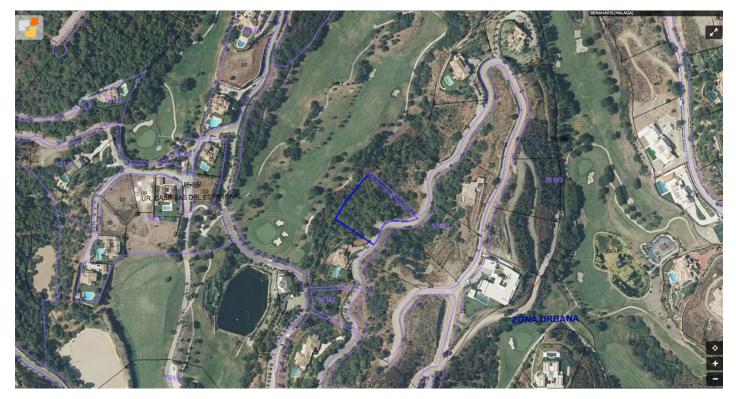

## Reference: R4200823

Bedrooms: by request Status: Sale Bathrooms: by request Property Type: Plot M<sup>2</sup>: 4,215 Parking places: by request Price: 700,000 € Printing day : 19th January 2025

Overview:Incredible opportunity to acquire a plot in one of the most prestigious urbanizations in all of Europe, Marbella Club Golf Resort. This incredible gated community is located in the hills of Benahavís, which offer an enviable tranquility, surrounded by lush forests, and also has one of the best golf courses in all of Marbella, 24 hour security, and a spectacular equestrian center. This front line golf plot has more than 4200m2 and unobstructed views of the hills, the golf course and the clubhouse.