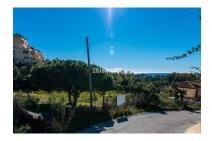

## Reference: R4178989

Bedrooms: by request Status: Sale Bathrooms: by request Property Type: Plot

M<sup>2</sup>: 1,620 Parking places: by request Price: 680,000 € Printing day : 10th January 2025

Overview:Large (1.620m2) Bulding PLOT in central Elviria walking distance to commercial center beach and restaurants with sunny position and some sea views Design your stylish modern dream villa According to the classification of the plot, UE-4 (0.20), the urban parameters to be met, \* Occupation: 25% of the plot area. the maximum occupation would be 405.00 m<sup>2</sup>. \* Buildable: 0.20 m<sup>2</sup> / m<sup>2</sup>. maximum buildable would be 306.00 m<sup>2</sup>. \* Retranqueos to public and private boundaries: 3 m \* Maximum height: PB + 1 (7.0 m), according to PGOU 86 \*At the moment this plot is affected by a reduction in the buildability due to being close to the "green zone".