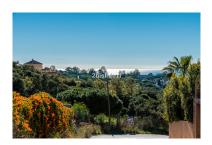

## Reference: R4178989

Bedrooms: by request Status: Sale Bathrooms: by request Property Type: Plot

M<sup>2</sup>: 1,620 Parking places: by request Price: 680,000 € Printing day : 10th January 2025

Overview:Large (1.620m2) Bulding PLOT in central Elviria walking distance to commercial center beach and restaurants with sunny position and some sea views Design your stylish modern dream villa According to the classification of the plot, UE-4 (0.20), the urban parameters to be met, \* Occupation: 25% of the plot area. the maximum occupation would be 405.00 m<sup>2</sup>. \* Buildable: 0.20 m<sup>2</sup> / m<sup>2</sup>. maximum buildable would be 306.00 m<sup>2</sup>. \* Retranqueos to public and private boundaries: 3 m \* Maximum height: PB + 1 (7.0 m), according to PGOU 86 \*At the moment this plot is affected by a reduction in the buildability due to being close to the "green zone".