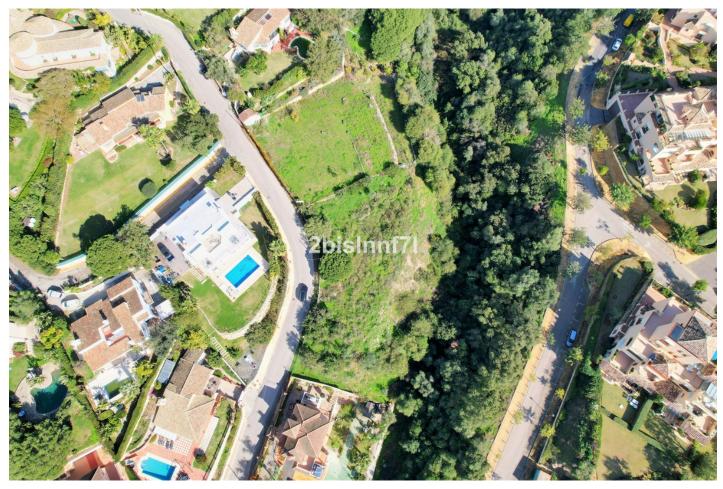

## Reference: R4178989

Bedrooms: by request Status: Sale Bathrooms: by request Property Type: Plot

M<sup>2</sup>: 1,620 Parking places: by request Price: 680,000 € Printing day : 10th January 2025

Overview:Large (1.620m2) Bulding PLOT in central Elviria walking distance to commercial center beach and restaurants with sunny position and some sea views Design your stylish modern dream villa According to the classification of the plot, UE-4 (0.20), the urban parameters to be met, \* Occupation: 25% of the plot area. the maximum occupation would be 405.00 m<sup>2</sup>. \* Buildable: 0.20 m<sup>2</sup> / m<sup>2</sup>. maximum buildable would be 306.00 m<sup>2</sup>. \* Retranqueos to public and private boundaries: 3 m \* Maximum height: PB + 1 (7.0 m), according to PGOU 86 \*At the moment this plot is affected by a reduction in the buildability due to being close to the "green zone".