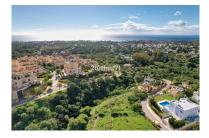

## Reference: R4178989

Bedrooms: by request Status: Sale Bathrooms: by request Property Type: Plot

M<sup>2</sup>: 1,620 Parking places: by request Price: 680,000 € Printing day : 10th January 2025

Overview:Large (1.620m2) Bulding PLOT in central Elviria walking distance to commercial center beach and restaurants with sunny position and some sea views Design your stylish modern dream villa According to the classification of the plot, UE-4 (0.20), the urban parameters to be met, \* Occupation: 25% of the plot area. the maximum occupation would be 405.00 m<sup>2</sup>. \* Buildable: 0.20 m<sup>2</sup> / m<sup>2</sup>. maximum buildable would be 306.00 m<sup>2</sup>. \* Retranqueos to public and private boundaries: 3 m \* Maximum height: PB + 1 (7.0 m), according to PGOU 86 \*At the moment this plot is affected by a reduction in the buildability due to being close to the "green zone".