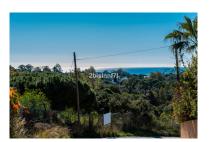

## Reference: R4178989

Bedrooms: by request Status: Sale Bathrooms: by request Property Type: Plot

M<sup>2</sup>: 1,620 Parking places: by request Price: 680,000 € Printing day : 10th January 2025

Overview:Large (1.620m2) Bulding PLOT in central Elviria walking distance to commercial center beach and restaurants with sunny position and some sea views Design your stylish modern dream villa According to the classification of the plot, UE-4 (0.20), the urban parameters to be met, \* Occupation: 25% of the plot area. the maximum occupation would be 405.00 m<sup>2</sup>. \* Buildable: 0.20 m<sup>2</sup> / m<sup>2</sup>. maximum buildable would be 306.00 m<sup>2</sup>. \* Retranqueos to public and private boundaries: 3 m \* Maximum height: PB + 1 (7.0 m), according to PGOU 86 \*At the moment this plot is affected by a reduction in the buildability due to being close to the "green zone".