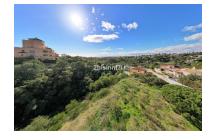

## Reference: R4178989

Bedrooms: by request Status: Sale Bathrooms: by request Property Type: Plot

M<sup>2</sup>: 1,620 Parking places: by request Price: 680,000 € Printing day : 10th January 2025

Overview:Large (1.620m2) Bulding PLOT in central Elviria walking distance to commercial center beach and restaurants with sunny position and some sea views Design your stylish modern dream villa According to the classification of the plot, UE-4 (0.20), the urban parameters to be met, \* Occupation: 25% of the plot area. the maximum occupation would be 405.00 m<sup>2</sup>. \* Buildable: 0.20 m<sup>2</sup> / m<sup>2</sup>. maximum buildable would be 306.00 m<sup>2</sup>. \* Retranqueos to public and private boundaries: 3 m \* Maximum height: PB + 1 (7.0 m), according to PGOU 86 \*At the moment this plot is affected by a reduction in the buildability due to being close to the "green zone".