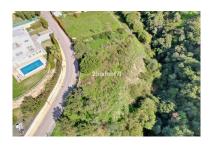

## Reference: R4178989

Bedrooms: by request Status: Sale Bathrooms: by request Property Type: Plot

M<sup>2</sup>: 1,620 Parking places: by request Price: 680,000 € Printing day : 10th January 2025

Overview:Large (1.620m2) Bulding PLOT in central Elviria walking distance to commercial center beach and restaurants with sunny position and some sea views Design your stylish modern dream villa According to the classification of the plot, UE-4 (0.20), the urban parameters to be met, \* Occupation: 25% of the plot area. the maximum occupation would be 405.00 m<sup>2</sup>. \* Buildable: 0.20 m<sup>2</sup> / m<sup>2</sup>. maximum buildable would be 306.00 m<sup>2</sup>. \* Retranqueos to public and private boundaries: 3 m \* Maximum height: PB + 1 (7.0 m), according to PGOU 86 \*At the moment this plot is affected by a reduction in the buildability due to being close to the "green zone".