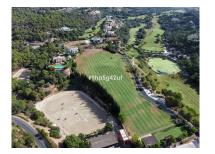

## Reference: R4123480

Bedrooms: 3 Status: Sale Bathrooms: 3 Property Type: Villa

M<sup>2</sup>: 200 Parking places: by request Price: 1,900,000 € Printing day : 28th December 2024

Overview:Rare and exclusive retreat in the Marbella Club Golf Resort, walking distance to the equestrian centre, driving range and the Club House. It basically is a plot of 4.600 m2 surface plus another plot of 4.100 m2 which is classified as private green zone, meaning it has no building allowance but it gives plenty of extra forest and privacy. The buildable plot already has the guest house built and a flat surface to build the main house. There is also a fabulous swimming pool. This property is strategically located in a secluded setting close to the main facilities of the resort: Restaurant Club House, golf course and equestrian center.