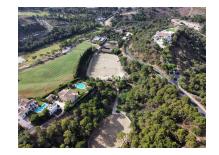

## Reference: R4123480

Bedrooms: 3 Status: Sale Bathrooms: 3 Property Type: Villa

M<sup>2</sup>: 200 Parking places: by request Price: 1,900,000 € Printing day : 28th December 2024

Overview:Rare and exclusive retreat in the Marbella Club Golf Resort, walking distance to the equestrian centre, driving range and the Club House. It basically is a plot of 4.600 m2 surface plus another plot of 4.100 m2 which is classified as private green zone, meaning it has no building allowance but it gives plenty of extra forest and privacy. The buildable plot already has the guest house built and a flat surface to build the main house. There is also a fabulous swimming pool. This property is strategically located in a secluded setting close to the main facilities of the resort: Restaurant Club House, golf course and equestrian center.