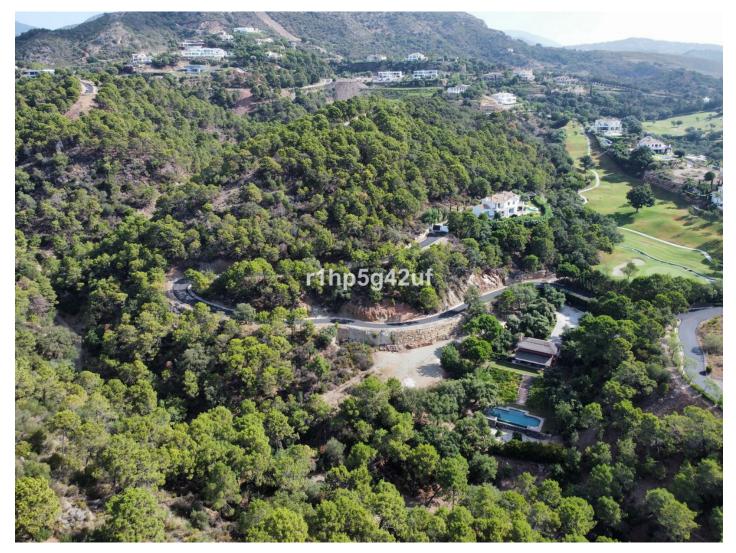

## Reference: R4123480

Bedrooms: 3 Status: Sale Bathrooms: 3 Property Type: Villa

M<sup>2</sup>: 200 Parking places: by request Price: 1,900,000 € Printing day : 28th December 2024

Overview:Rare and exclusive retreat in the Marbella Club Golf Resort, walking distance to the equestrian centre, driving range and the Club House. It basically is a plot of 4.600 m2 surface plus another plot of 4.100 m2 which is classified as private green zone, meaning it has no building allowance but it gives plenty of extra forest and privacy. The buildable plot already has the guest house built and a flat surface to build the main house. There is also a fabulous swimming pool. This property is strategically located in a secluded setting close to the main facilities of the resort: Restaurant Club House, golf course and equestrian center.