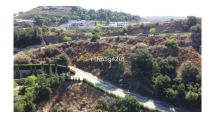

Printing day: 20th January

2025

Overview:We have several plots for sale in the fabulous Marbella Club Golf Resort, an exclusive, private, secured and gated Resort with private golf course, restaurant and equestrian center in Benahavis. The main concept of this resort is to keep the abundant local forest and vegetation. For this reason, the minimum plot size is 4.000 m2 and the building allowance is aproximately 10.6%. Only detached villas can be built, in two levels plus basement and terraces which do not count as building allowance. Since the plots are generally steep, the basements can have excellent views. All plots do have nice views, some golf views, some, sea views, or forest views, or a mix of them. Anyhow, privacy and views are granted. The golf course, restaurant and equestrian center are attended by very professional and friendly staff which really help making this a very especial retreat. This plot has a total of 4.990 m2 size, meaning around 529 m2 of building allowance, plus basement and terraces. The terrain inclination of the plot is west, with a very nice panoramic view over the golf course and mountains plus some sea and Gibraltar view. Although the plot is steep, it is a corner unit which helps when it comes to optimising the use of the plot.