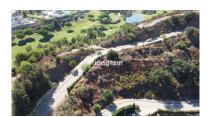

Printing day: 20th January

2025

Overview:We have several plots for sale in the fabulous Marbella Club Golf Resort, an exclusive, private, secured and gated Resort with private golf course, restaurant and equestrian center in Benahavis. The main concept of this resort is to keep the abundant local forest and vegetation. For this reason, the minimum plot size is 4.000 m2 and the building allowance is aproximately 10.6%. Only detached villas can be built, in two levels plus basement and terraces which do not count as building allowance. Since the plots are generally steep, the basements can have excellent views. All plots do have nice views, some golf views, some, sea views, or forest views, or a mix of them. Anyhow, privacy and views are granted. The golf course, restaurant and equestrian center are attended by very professional and friendly staff which really help making this a very especial retreat. This plot has a total of 4.990 m2 size, meaning around 529 m2 of building allowance, plus basement and terraces. The terrain inclination of the plot is west, with a very nice panoramic view over the golf course and mountains plus some sea and Gibraltar view. Although the plot is steep, it is a corner unit which helps when it comes to optimising the use of the plot.