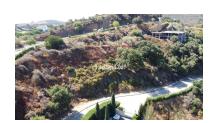

Printing day: 20th January

2025

Overview:We have several plots for sale in the fabulous Marbella Club Golf Resort, an exclusive, private, secured and gated Resort with private golf course, restaurant and equestrian center in Benahavis. The main concept of this resort is to keep the abundant local forest and vegetation. For this reason, the minimum plot size is 4.000 m2 and the building allowance is aproximately 10.6%. Only detached villas can be built, in two levels plus basement and terraces which do not count as building allowance. Since the plots are generally steep, the basements can have excellent views. All plots do have nice views, some golf views, some, sea views, or forest views, or a mix of them. Anyhow, privacy and views are granted. The golf course, restaurant and equestrian center are attended by very professional and friendly staff which really help making this a very especial retreat. This plot has a total of 4.990 m2 size, meaning around 529 m2 of building allowance, plus basement and terraces. The terrain inclination of the plot is west, with a very nice panoramic view over the golf course and mountains plus some sea and Gibraltar view. Although the plot is steep, it is a corner unit which helps when it comes to optimising the use of the plot.