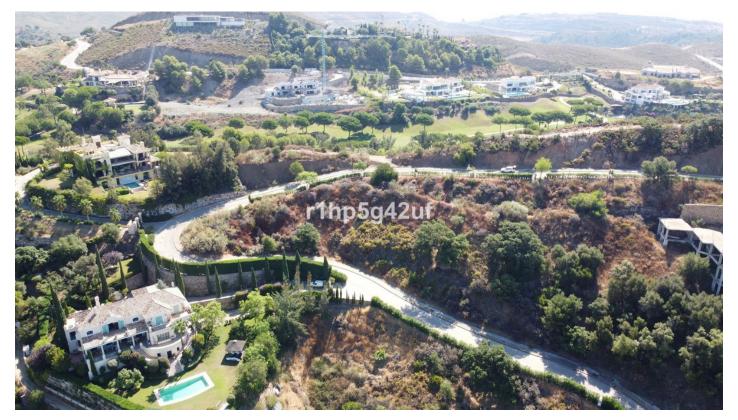

Printing day: 20th January

2025

Overview:We have several plots for sale in the fabulous Marbella Club Golf Resort, an exclusive, private, secured and gated Resort with private golf course, restaurant and equestrian center in Benahavis. The main concept of this resort is to keep the abundant local forest and vegetation. For this reason, the minimum plot size is 4.000 m2 and the building allowance is aproximately 10.6%. Only detached villas can be built, in two levels plus basement and terraces which do not count as building allowance. Since the plots are generally steep, the basements can have excellent views. All plots do have nice views, some golf views, some, sea views, or forest views, or a mix of them. Anyhow, privacy and views are granted. The golf course, restaurant and equestrian center are attended by very professional and friendly staff which really help making this a very especial retreat. This plot has a total of 4.990 m2 size, meaning around 529 m2 of building allowance, plus basement and terraces. The terrain inclination of the plot is west, with a very nice panoramic view over the golf course and mountains plus some sea and Gibraltar view. Although the plot is steep, it is a corner unit which helps when it comes to optimising the use of the plot.