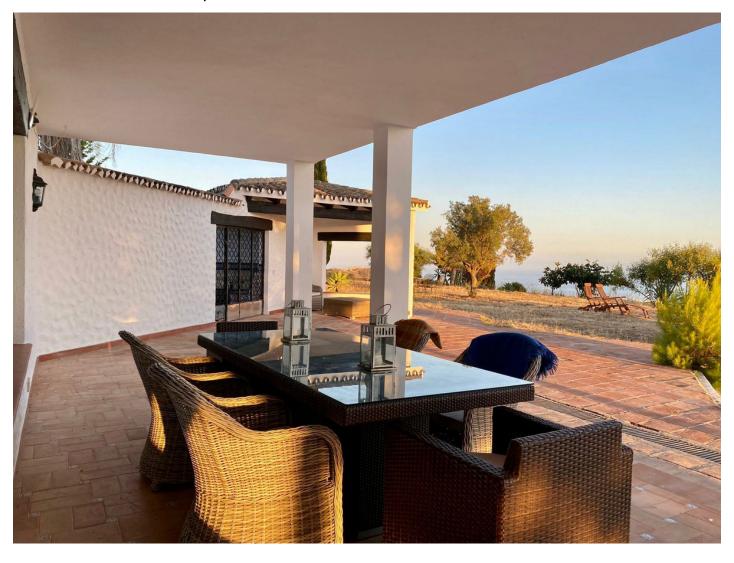

2025

Overview:Country estate in the East of Marbella, for nature lovers. Great opportunity to build a dressage and circuit equestrian center with international competition capacity, in a quiet residential area just 10 minutes from the lively beaches and restaurants of Marbella. The plot has a total area of \$\subseteq\$ 110,000 m2 and is located in Coto de los Dolores, near the small town of La Mairena in the mountains above Elviria and Las Chapas. There is a four bedroom house, built in the center of the plot, with a total area of \$\subseteq\$ 792m2 with gardens and private pool. This house has water and electricity services. According to the General Urban Development Plan of the municipality of Marbella, this plot is currently classified as: Non-Developable Land of Special Protection Compatible.

## Features:

Pool, Air conditioning, Heating, Sea views, Mountain views, Private garden, Parking, Golf, Holiday Home, Investment, Luxury, Resale