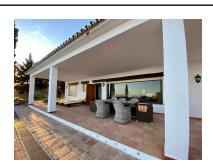

2025

Overview:Country estate in the East of Marbella, for nature lovers. Great opportunity to build a dressage and circuit equestrian center with international competition capacity, in a quiet residential area just 10 minutes from the lively beaches and restaurants of Marbella. The plot has a total area of \$\subseteq\$ 110,000 m2 and is located in Coto de los Dolores, near the small town of La Mairena in the mountains above Elviria and Las Chapas. There is a four bedroom house, built in the center of the plot, with a total area of \$\subseteq\$ 792m2 with gardens and private pool. This house has water and electricity services. According to the General Urban Development Plan of the municipality of Marbella, this plot is currently classified as: Non-Developable Land of Special Protection Compatible.

## Features:

Pool, Air conditioning, Heating, Sea views, Mountain views, Private garden, Parking, Golf, Holiday Home, Investment, Luxury, Resale