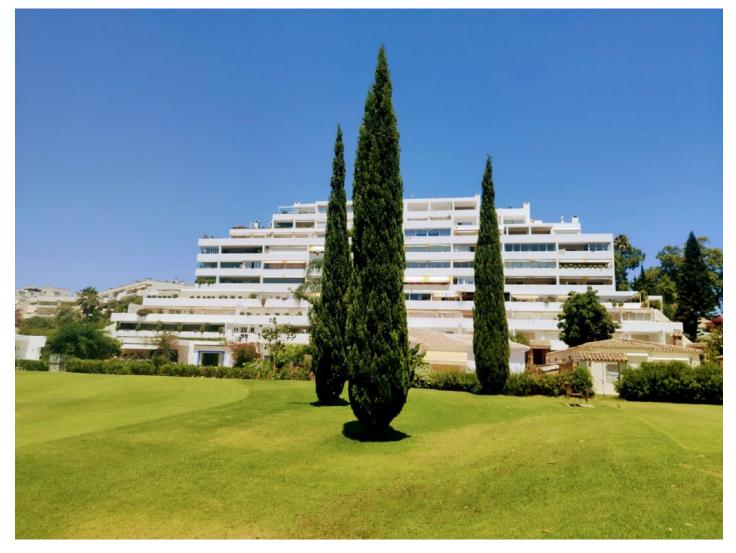

## Reference: R4087030

Bedrooms: 2 Status: Sale Bathrooms: 2 Property Type: Apartment

M<sup>2</sup>: 138 Parking places: by request Price: 540,000 € Printing day : 10th January 2025

Overview: In the Guadalmina Alta area, especially amongst the golf club members, this is one of the most iconic buildings. Located just behind the 18th tee box & the 8th green, this apartment is a golfers paradise. You can relax on your terrace with panoramic golf views, soak up the sun & enjoy the peace & tranquillity this apartment has to offer. The building itself represents a very small community of only twelve apartments, all of them terraced in a way that offers maximum privacy to each of the owners. This particular apartment is not overlooked in any way, despite being on the edge of town, a stones throw from the golf club, the current owners are keen to emphasise how quiet & peaceful their apartment is throughout the year. The apartment was reformed six years ago, so all utilities are new and up-to-date. However, despite currently being a beautiful two bedroom apartment, with two ensuite bathrooms. This apartment is certainly large enough to offer its new owners a three bedroom layout, with loads of room left over to enjoy open-plan living and that 70 meter long terrace. Guadalmina Alta is unquestionably one of the most popular places to live in the Marbella / San Pedro areas, with flagship urbanisations like this one commanding a premium. There have been a few developments adjacent to this apartment, that mean the most popular parts of San Pedro's Old Town are now easier to access by foot or by car. This apartment has on-street communal parking HOWEVER, the current owner has secured a two car garage & is willing to purchase this on behalf of any potential new buyer, if indeed it would help the sale. The garage is directly beneath the apartment terrace, seconds from the front door.