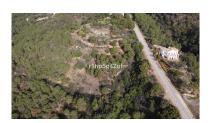

Printing day: 20th January

2025

Overview:We have several plots for sale in Marbella Club Golf Resort, a private, gated complex with 24-hour security and concierge, golf course and equestrian center. It is a residential area in which it is important to maintain the natural environment where most of the plots have a minimum surface area of 4,000 m2, on which only approximately 10.6% can be built, with a maximum height of 8 meters or a ground floor plus 1, meaning this that the natural environment and privacy will always be maintained. Since most plots are sloping, basements can have higher views. All the plots have beautiful views combining the forest of the area, with the golf course, views of the sea and the African coast and some even the horse jumping competition track. The complex also has a very nice Club House with the best possible service. This plot is in an elevated position with mainly south orientation. It has great views and easy access. The land would allow for a basement with fantastic views. It would be perfect for building a "floating" house. Specifically, the plot has 6400 m2 and a building area of 678 m2.