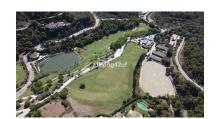

Printing day: 20th January

2025

Overview:We have several plots for sale in Marbella Club Golf Resort, a private, gated complex with 24-hour security and concierge, golf course and equestrian center. It is a residential area in which it is important to maintain the natural environment where most of the plots have a minimum surface area of 4,000 m2, on which only approximately 10.6% can be built, with a maximum height of 8 meters or a ground floor plus 1, meaning this that the natural environment and privacy will always be maintained. Since most plots are sloping, basements can have higher views. All the plots have beautiful views combining the forest of the area, with the golf course, views of the sea and the African coast and some even the horse jumping competition track. The complex also has a very nice Club House with the best possible service. This plot is in an elevated position with mainly south orientation. It has great views and easy access. The land would allow for a basement with fantastic views. It would be perfect for building a "floating" house. Specifically, the plot has 6400 m2 and a building area of 678 m2.