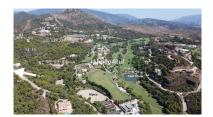

Printing day: 20th January

2025

Overview:We have several plots for sale in Marbella Club Golf Resort, a private, gated complex with 24-hour security and concierge, golf course and equestrian center. It is a residential area in which it is important to maintain the natural environment where most of the plots have a minimum surface area of 4,000 m2, on which only approximately 10.6% can be built, with a maximum height of 8 meters or a ground floor plus 1, meaning this that the natural environment and privacy will always be maintained. Since most plots are sloping, basements can have higher views. All the plots have beautiful views combining the forest of the area, with the golf course, views of the sea and the African coast and some even the horse jumping competition track. The complex also has a very nice Club House with the best possible service. This plot is in an elevated position with mainly south orientation. It has great views and easy access. The land would allow for a basement with fantastic views. It would be perfect for building a "floating" house. Specifically, the plot has 6400 m2 and a building area of 678 m2.