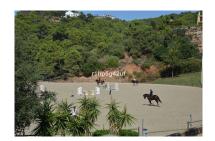

Printing day: 20th January

2025

Overview:We have several plots for sale in Marbella Club Golf Resort, a private, gated complex with 24-hour security and concierge, golf course and equestrian center. It is a residential area in which it is important to maintain the natural environment where most of the plots have a minimum surface area of 4,000 m2, on which only approximately 10.6% can be built, with a maximum height of 8 meters or a ground floor plus 1, meaning this that the natural environment and privacy will always be maintained. Since most plots are sloping, basements can have higher views. All the plots have beautiful views combining the forest of the area, with the golf course, views of the sea and the African coast and some even the horse jumping competition track. The complex also has a very nice Club House with the best possible service. This plot is in an elevated position with mainly south orientation. It has great views and easy access. The land would allow for a basement with fantastic views. It would be perfect for building a "floating" house. Specifically, the plot has 6400 m2 and a building area of 678 m2.