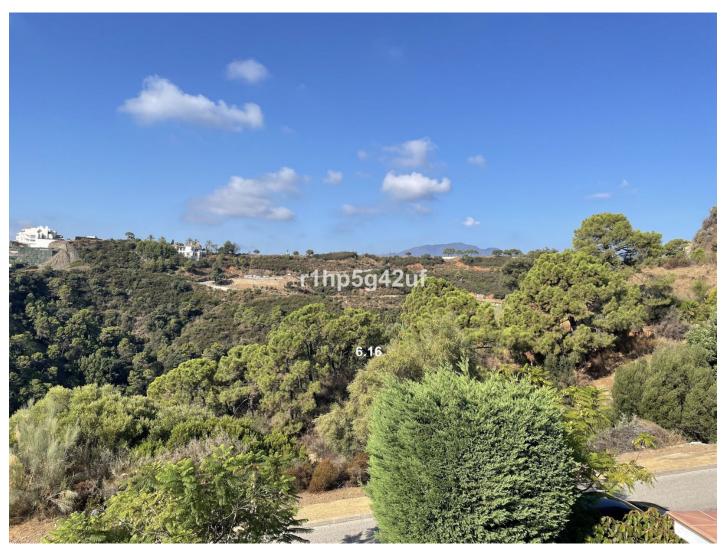

Printing day: 20th January

2025

Overview:We have several plots for sale in Marbella Club Golf Resort, a private, gated complex with 24-hour security and concierge, golf course and equestrian center. It is a residential area in which it is important to maintain the natural environment where most of the plots have a minimum surface area of 4,000 m2, on which only approximately 10.6% can be built, with a maximum height of 8 meters or a ground floor plus 1, meaning this that the natural environment and privacy will always be maintained. Since most plots are sloping, basements can have higher views. All the plots have beautiful views combining the forest of the area, with the golf course, views of the sea and the African coast and some even the horse jumping competition track. The complex also has a very nice Club House with the best possible service. This plot is in an elevated position with mainly south orientation. It has great views and easy access. The land would allow for a basement with fantastic views. It would be perfect for building a "floating" house. Specifically, the plot has 6400 m2 and a building area of 678 m2.