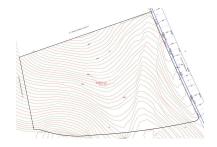

Printing day: 20th January

2025

Overview:We have several plots for sale in Marbella Club Golf Resort, a private, gated complex with 24-hour security and concierge, golf course and equestrian center. It is a residential area in which it is important to maintain the natural environment where most of the plots have a minimum surface area of 4,000 m2, on which only approximately 10.6% can be built, with a maximum height of 8 meters or a ground floor plus 1, meaning this that the natural environment and privacy will always be maintained. Since most plots are sloping, basements can have higher views. All the plots have beautiful views combining the forest of the area, with the golf course, views of the sea and the African coast and some even the horse jumping competition track. The complex also has a very nice Club House with the best possible service. This plot is in an elevated position with mainly south orientation. It has great views and easy access. The land would allow for a basement with fantastic views. It would be perfect for building a "floating" house. Specifically, the plot has 6400 m2 and a building area of 678 m2.