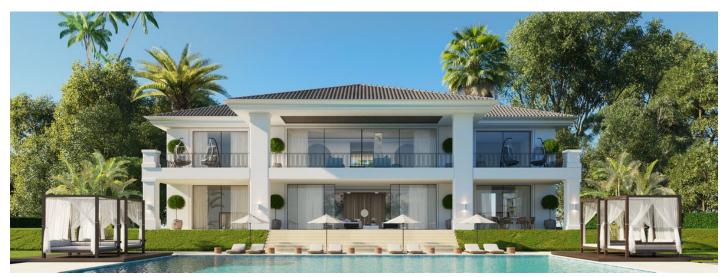

## Reference: R4080889

Bedrooms: 5 Status: Sale Bathrooms: 5 Property Type: Villa M<sup>2</sup>: 617 Parking places: by request

Price: 3,500,000 € Printing day : 11th January 2025

Overview: This contemporary design villa located on the first line of the La Alquieria golf course is a stunning project that promises to provide an exceptional living experience. The villa boasts high-quality materials and finishes, and the panoramic view of the golf course from the terrace is breathtaking. With 616 square meters of built-up area spread over two levels, the villa is spacious and designed to offer maximum comfort. The large basement provides ample space for storage, and the five bedrooms and five bathrooms ensure that every member of the family has their own space. The immense terraces on the property, covering 131 square meters, offer a perfect place to unwind and relax while enjoying the scenic views. The contemporary design of the villa blends seamlessly with its natural surroundings, providing a luxurious and peaceful living environment. This project is perfect for those who want to experience the best of both worlds, with easy access to the golf course and a tranquil living environment. With its high-quality materials and finishes, the contemporary design villa promises to provide a comfortable and luxurious lifestyle for its future occupants.