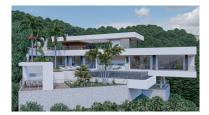

## **Katrin Estates**

Plot in Benahavís Reference: R4020820

Bedrooms: 3

Bathrooms: 5

M<sup>2</sup>: 3,473

Price: 577,500 €
Printing day : 27th

Status: Sale

Property Type: Plot

Parking places: by request

December 2024

Overview:Plot+Project+License Residential Plot, Benahavís, Costa del Sol. Garden/Plot 3473 m². Setting: Close To Golf, Urbanisation. Orientation: South. Condition: Excellent. Views: Sea, Mountain, Panoramic. Features: Access for people with reduced mobility. Security: Gated Complex, 24 Hour Security. Utilities: Electricity, Drinkable Water, Telephone, Gas. Category: Luxury, Off Plan, With Planning Permission, Contemporary.