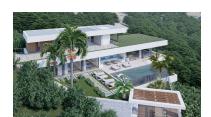

## **Katrin Estates**

Plot in Benahavís Reference: R4020820

Bedrooms: 3

Bathrooms: 5

M<sup>2</sup>: 3,473

Price: 577,500 €
Printing day : 27th

Status: Sale

Property Type: Plot

Parking places: by request

December 2024

Overview:Plot+Project+License Residential Plot, Benahavís, Costa del Sol. Garden/Plot 3473 m². Setting: Close To Golf, Urbanisation. Orientation: South. Condition: Excellent. Views: Sea, Mountain, Panoramic. Features: Access for people with reduced mobility. Security: Gated Complex, 24 Hour Security. Utilities: Electricity, Drinkable Water, Telephone, Gas. Category: Luxury, Off Plan, With Planning Permission, Contemporary.

## Features:

Sea views, Mountain views, 24H Security, Luxury