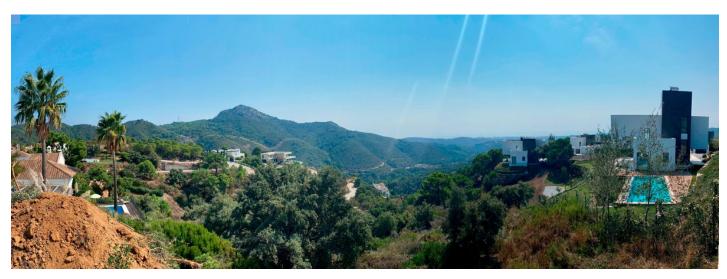

Parking places: by request

December 2024

Overview:Plot+Project+License Residential Plot, Benahavís, Costa del Sol. Garden/Plot 3473 m². Setting: Close To Golf, Urbanisation. Orientation: South. Condition: Excellent. Views: Sea, Mountain, Panoramic. Features: Access for people with reduced mobility. Security: Gated Complex, 24 Hour Security. Utilities: Electricity, Drinkable Water, Telephone, Gas. Category: Luxury, Off Plan, With Planning Permission, Contemporary.

## Features:

Sea views, Mountain views, 24H Security, Luxury