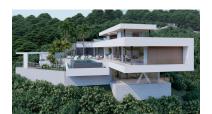

## **Katrin Estates**

Plot in Benahavís Reference: R4020820

Bedrooms: 3

Bathrooms: 5

M<sup>2</sup>: 3,473

Price: 577,500 €
Printing day : 27th

Status: Sale

Property Type: Plot

Parking places: by request

December 2024

Overview:Plot+Project+License Residential Plot, Benahavís, Costa del Sol. Garden/Plot 3473 m². Setting: Close To Golf, Urbanisation. Orientation: South. Condition: Excellent. Views: Sea, Mountain, Panoramic. Features: Access for people with reduced mobility. Security: Gated Complex, 24 Hour Security. Utilities: Electricity, Drinkable Water, Telephone, Gas. Category: Luxury, Off Plan, With Planning Permission, Contemporary.