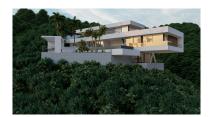

## **Katrin Estates**

Plot in Benahavís Reference: R4020820

Bedrooms: 3

Bathrooms: 5

M<sup>2</sup>: 3,473

Price: 577,500 €
Printing day : 27th

Status: Sale

Property Type: Plot

Parking places: by request

December 2024

Overview:Plot+Project+License Residential Plot, Benahavís, Costa del Sol. Garden/Plot 3473 m². Setting: Close To Golf, Urbanisation. Orientation: South. Condition: Excellent. Views: Sea, Mountain, Panoramic. Features: Access for people with reduced mobility. Security: Gated Complex, 24 Hour Security. Utilities: Electricity, Drinkable Water, Telephone, Gas. Category: Luxury, Off Plan, With Planning Permission, Contemporary.