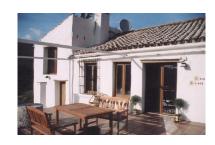

Printing day: 10th January

2025

Overview:Magnificent estate of 1/2 million square meters located in the valleys behind Las Dunas and the Kempinski Hotel in Estepona. Situated approximately 6 kilometers from the main coastal road, and a large part of the land borders Rio Velerin. Great mountains and sea views as far as Gibraltar and Africa can be seen from most part of the estate. The estate has an existing rustic farm house with 4 bedrooms, 2 bathrooms, kitchen/breakfast room, living room as well as several out buildings. The land has in the past been used for a Vineyard, Mango Plantation, Hunting Estate and Olive grove. Planning: The area is currently 'green belt' and therefore the minimum plot size is 30.000 sq.m. Each plot could accommodate a farm house of appr. 1.000 sq.m. with its own plantation. Possible other uses could comprise: hotel, environmental group activity construction, camping, medical, school, equestrian or sports facilities. Roads: The driveway to the house is appr. 1 kilometer long and there are appr 6 km of dust roads within the estate. Water and Electricity: The property has mains electricity and permission to take 25.000 cubic meters per annum of water from the river (an average house consumes about 350 cubic meters per annum. the property also has a shared well. There are two large storage tanks on the property. The property has its own transformer.