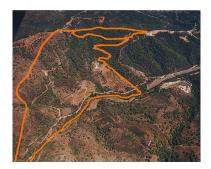

Printing day: 10th January

2025

Overview:Magnificent estate of 1/2 million square meters located in the valleys behind Las Dunas and the Kempinski Hotel in Estepona. Situated approximately 6 kilometers from the main coastal road, and a large part of the land borders Rio Velerin. Great mountains and sea views as far as Gibraltar and Africa can be seen from most part of the estate. The estate has an existing rustic farm house with 4 bedrooms, 2 bathrooms, kitchen/breakfast room, living room as well as several out buildings. The land has in the past been used for a Vineyard, Mango Plantation, Hunting Estate and Olive grove. Planning: The area is currently 'green belt' and therefore the minimum plot size is 30.000 sq.m. Each plot could accommodate a farm house of appr. 1.000 sq.m. with its own plantation. Possible other uses could comprise: hotel, environmental group activity construction, camping, medical, school, equestrian or sports facilities. Roads: The driveway to the house is appr. 1 kilometer long and there are appr 6 km of dust roads within the estate. Water and Electricity: The property has mains electricity and permission to take 25.000 cubic meters per annum of water from the river (an average house consumes about 350 cubic meters per annum. the property also has a shared well. There are two large storage tanks on the property. The property has its own transformer.