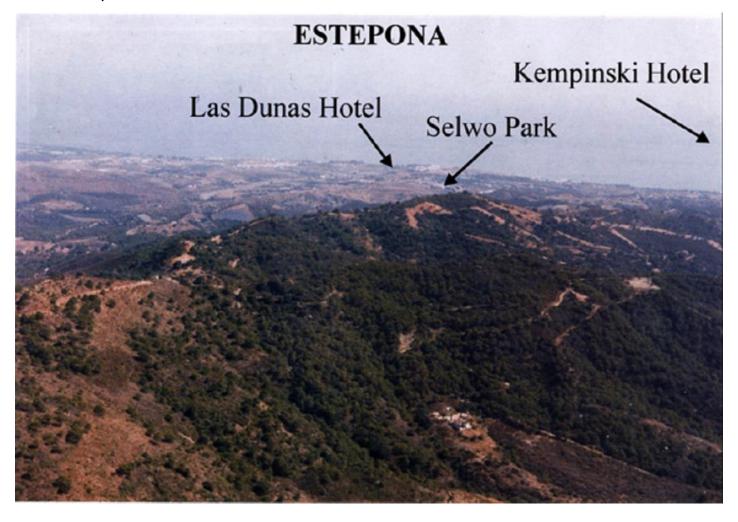

Printing day: 10th January

2025

Overview:Magnificent estate of 1/2 million square meters located in the valleys behind Las Dunas and the Kempinski Hotel in Estepona. Situated approximately 6 kilometers from the main coastal road, and a large part of the land borders Rio Velerin. Great mountains and sea views as far as Gibraltar and Africa can be seen from most part of the estate. The estate has an existing rustic farm house with 4 bedrooms, 2 bathrooms, kitchen/breakfast room, living room as well as several out buildings. The land has in the past been used for a Vineyard, Mango Plantation, Hunting Estate and Olive grove. Planning: The area is currently 'green belt' and therefore the minimum plot size is 30.000 sq.m. Each plot could accommodate a farm house of appr. 1.000 sq.m. with its own plantation. Possible other uses could comprise: hotel, environmental group activity construction, camping, medical, school, equestrian or sports facilities. Roads: The driveway to the house is appr. 1 kilometer long and there are appr 6 km of dust roads within the estate. Water and Electricity: The property has mains electricity and permission to take 25.000 cubic meters per annum of water from the river (an average house consumes about 350 cubic meters per annum. the property also has a shared well. There are two large storage tanks on the property. The property has its own transformer.