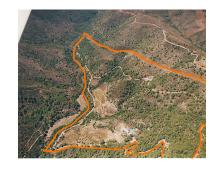

Printing day: 10th January

2025

Overview:Magnificent estate of 1/2 million square meters located in the valleys behind Las Dunas and the Kempinski Hotel in Estepona. Situated approximately 6 kilometers from the main coastal road, and a large part of the land borders Rio Velerin. Great mountains and sea views as far as Gibraltar and Africa can be seen from most part of the estate. The estate has an existing rustic farm house with 4 bedrooms, 2 bathrooms, kitchen/breakfast room, living room as well as several out buildings. The land has in the past been used for a Vineyard, Mango Plantation, Hunting Estate and Olive grove. Planning: The area is currently 'green belt' and therefore the minimum plot size is 30.000 sq.m. Each plot could accommodate a farm house of appr. 1.000 sq.m. with its own plantation. Possible other uses could comprise: hotel, environmental group activity construction, camping, medical, school, equestrian or sports facilities. Roads: The driveway to the house is appr. 1 kilometer long and there are appr 6 km of dust roads within the estate. Water and Electricity: The property has mains electricity and permission to take 25.000 cubic meters per annum of water from the river (an average house consumes about 350 cubic meters per annum. the property also has a shared well. There are two large storage tanks on the property. The property has its own transformer.