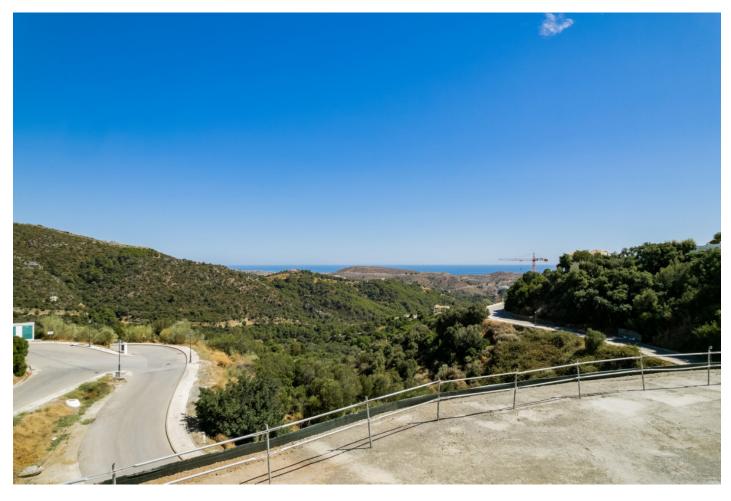

Printing day: 26th January

2025

Overview:Build your dream house on this plot with magnificent views Perfect plot in Montemayor, an exclusive area in Benahavís, a beautiful and quiet environment where you can enjoy sea and mountain views. Close to the golf courses of Marbella Club, Villa Padierna and Los Flamingos and only a 15 minute drive to Puerto Banus. Fantastic plot with outstanding views located in Montemayor, Benahavís. The plot of 2948m² has planning permission which allows for a villa on two levels with building allowance of 12.2%. The plot is sold with an ecological wall finished and ready to start building. Living in Montemayor means you will have sunshine all year round, be surrounded by beautiful landscapes, all within a cosmopolitan environment. Come and see the spectacular sea and mountain views for yourself!

Features:

Sea views, Mountain views