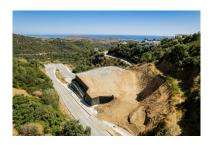

Printing day: 26th January

2025

Overview:Build your dream house on this plot with magnificent views Perfect plot in Montemayor, an exclusive area in Benahavís, a beautiful and quiet environment where you can enjoy sea and mountain views. Close to the golf courses of Marbella Club, Villa Padierna and Los Flamingos and only a 15 minute drive to Puerto Banus. Fantastic plot with outstanding views located in Montemayor, Benahavís. The plot of 2948m² has planning permission which allows for a villa on two levels with building allowance of 12.2%. The plot is sold with an ecological wall finished and ready to start building. Living in Montemayor means you will have sunshine all year round, be surrounded by beautiful landscapes, all within a cosmopolitan environment. Come and see the spectacular sea and mountain views for yourself!