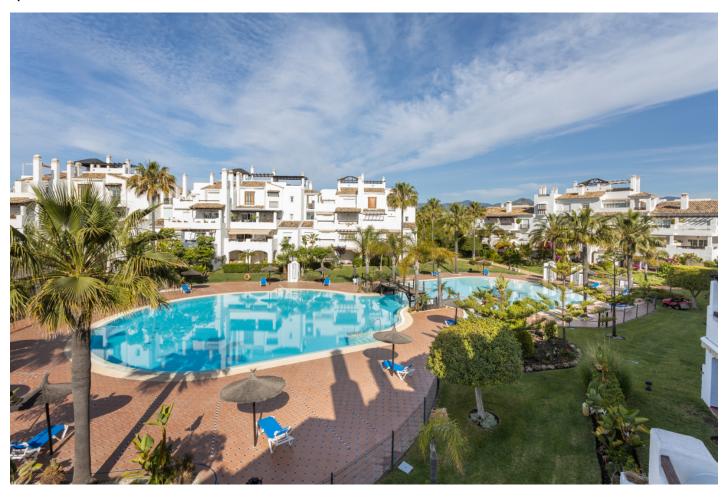

Printing day: 27th January

2025

Overview:Nice second floor apartment located in the well known development of Las Adelfas, first line of San Pedro de Alcántara promenade and beach, walking distance from all kind of restaurants and beach bars and only 4 minutes driving from Puerto Banus. Gated complex with security 24 hours, manicured landscaped gardens and two communal pools. The apartment comprises; living area leading into a south-west facing terrace overlooking the communal gardens and sea, fitted kitchen with utility room, master bedroom en-suite with two terraces and direct exit to the main terrace, further second bedroom with bathroom. Garage and storage included in the price

Features:

Beachfront, Pool, Heating, Sea views, Private garden, Lift, 24H Security, Parking