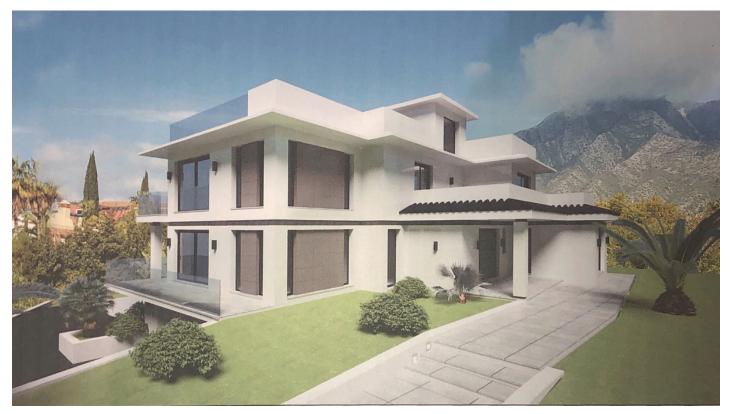

2025

Overview: Newly constructed, top end detached family home on a double plot with sea views and the best possible quality specifications, located in one of the best districts of Marbella, on the border of the Sierra Blanca estate in Nagüeles, a short drive from all amenities. [Please note that internal photographs are artists impressions or architectural renders.] Arranged on four levels, including the roof terrace, the house enjoys almost every possible amenity, including great views of the sea, as well as the La Concha mountain. The ground floor is mainly open plan, with extensive living and dining areas, as well as a high end kitchen with island feature, and high-end Siematic appliances, and Liebherr refridgeration units, with a separate wine fridge. There are an additional two ensuite bedrooms on this level. The first floor of the house has a huge master bedroom suite which includes an oversize walk-in wardrobe and ensuite bathroom with standalone bathtub, and a separate walk-in rain shower. Both the master bedroom and the master bathroom enjoy some of the best views in the property. There is an extensive roof terrace, with jacuzzi, a bar area and a bathroom. The lower ground floor enjoys plenty of natural light with a gymnasium, snooker room and bar. The heated, oasis-style swimming pool will be located alongside the outdoor kitchen and bar area, with a sunken firepit. A private lift provides access to all all four levels of the property. There is also a three car garage which is located on the main level of the plot, not underground and provides easy and level access for sports cars. The property is currently under construction and is due for completion during guarter one of 2022.