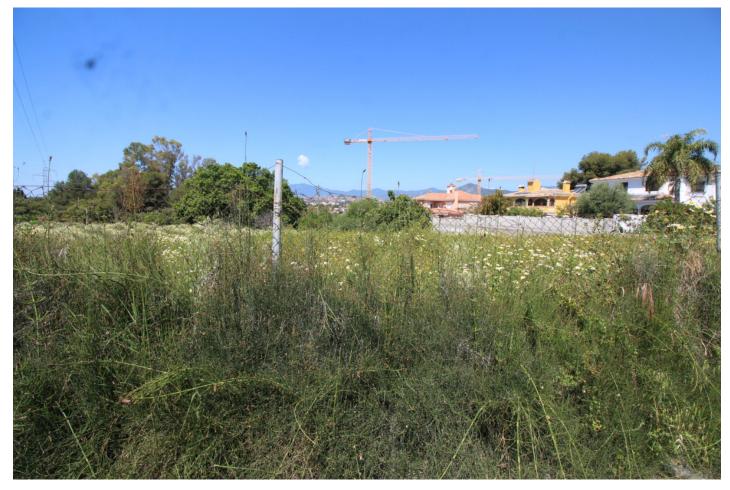

## Reference: R3850387

Bedrooms: by request Status: Sale Bathrooms: by request Property Type: Plot

M<sup>2</sup>: 2,671 Parking places: by request Price: 950,000 € Printing day : 27th January 2025

Overview:NEW ON THE MARKET! General plan of 86 iiiConsolidated urban land. EU-2 Exempt Single Family. Buildability 0.35 and occupancy 30% 2,671 m single-family plot in the San Pedro de Alcantara area, specifically adjacent to Guadalmina Alta in Altavista. The plot can be segregated into 3 plots of 890 m2, with the possibility of building 3 detached houses. Magnificent opportunity to build a single villa or segregate and build 3 villas. Great location, near golf courses such as Guadalmina, atalaya, la quinta etc, near the boulevard of San Pedro Alcántara and its beach, near supermarkets and the center of San Pedro de Alcantara, 5 minutes from Puerto Banus, 10 minutes from Marbella, 50 minutes from Malaga. A real investment opportunity to build 1 or 3 houses and resell. Valuation available for May 2.021