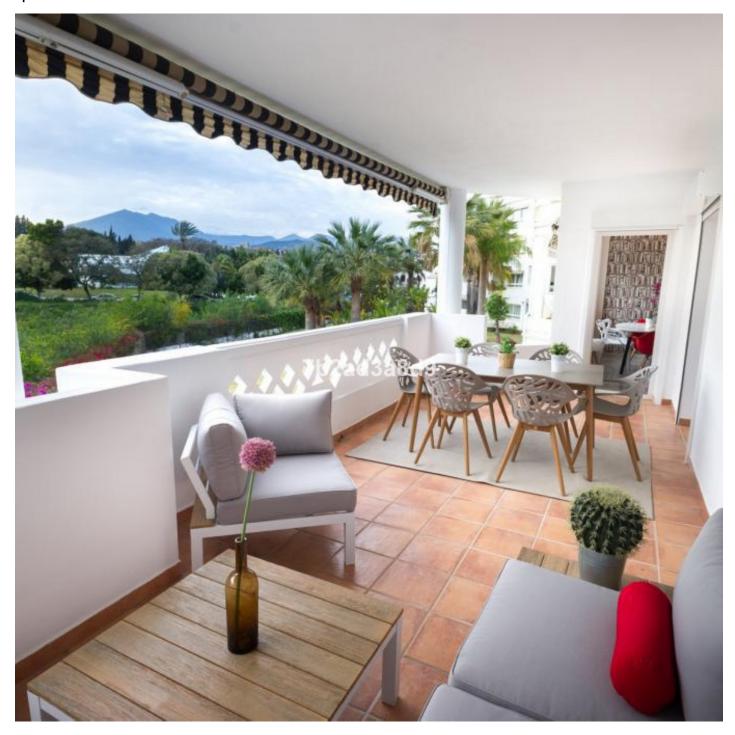

Printing day: 28th January

2025

Overview:Location, location, location!! Playa del Rocio is a well known beachfront complex with 24hr security in Puerto Banus, with direct access to the promenade. There is an outdoor swimming pool and a children's playground with well maintained gardens. Perfectly located in the commercial area with all amenities near by. No car needed as bars and restaurants are also within short walking distance. The apartment is in excellent condition and has been fully renovated. It consists of 3 bedrooms and 2 bathrooms with direct access to the spacious terrace. Kitchen is fully equipped and furniture is optional. It has a covered parking space included. San Pedro town is just 2.6 km away, while Marbella is 9 km away. The nearest airport is Malaga Airport which is just 46 km from this complex. It is perfect for permanent living as well as a holiday home. High rental potential too due to the perfect location!

## Features:

Beachfront, Pool, Air conditioning, Mountain views, Private garden, Lift, 24H Security, Parking, Golf, Holiday Home, Investment, Resale