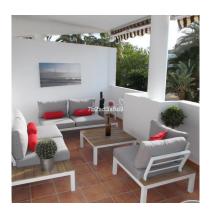

Printing day: 28th January

2025

Overview:Location, location, location!! Playa del Rocio is a well known beachfront complex with 24hr security in Puerto Banus, with direct access to the promenade. There is an outdoor swimming pool and a children's playground with well maintained gardens. Perfectly located in the commercial area with all amenities near by. No car needed as bars and restaurants are also within short walking distance. The apartment is in excellent condition and has been fully renovated. It consists of 3 bedrooms and 2 bathrooms with direct access to the spacious terrace. Kitchen is fully equipped and furniture is optional. It has a covered parking space included. San Pedro town is just 2.6 km away, while Marbella is 9 km away. The nearest airport is Malaga Airport which is just 46 km from this complex. It is perfect for permanent living as well as a holiday home. High rental potential too due to the perfect location!

## Features:

Beachfront, Pool, Air conditioning, Mountain views, Private garden, Lift, 24H Security, Parking, Golf, Holiday Home, Investment, Resale