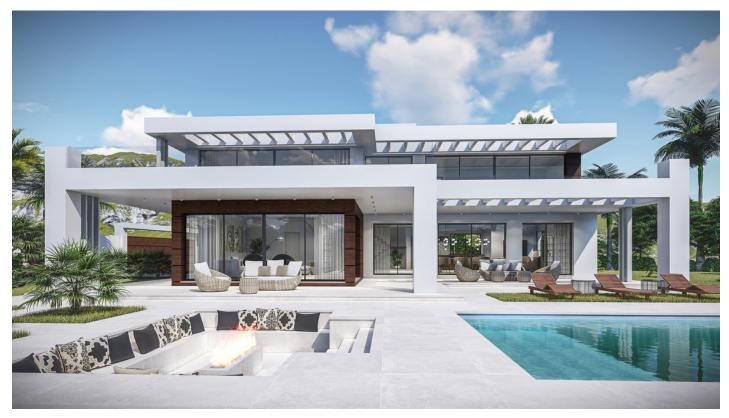

## Reference: R3840343

Bedrooms: by request Status: Sale Bathrooms: by request

Property Type: Plot

M²: 3,025

Parking places: by request

Price: 1,750,000 € Printing day : 12th January 2025

Overview:Residential Plot, Hacienda Las Chapas, Costa del Sol. Garden/Plot 3025 m<sup>2</sup>. Setting : Close To Sea, Close To Schools, Urbanisation. Orientation : South East, South. Condition : New Construction. Views : Sea, Garden. Security : 24 Hour Security. Category : Investment.

## Features:

New development, Sea views, Private garden, 24H Security, Investment