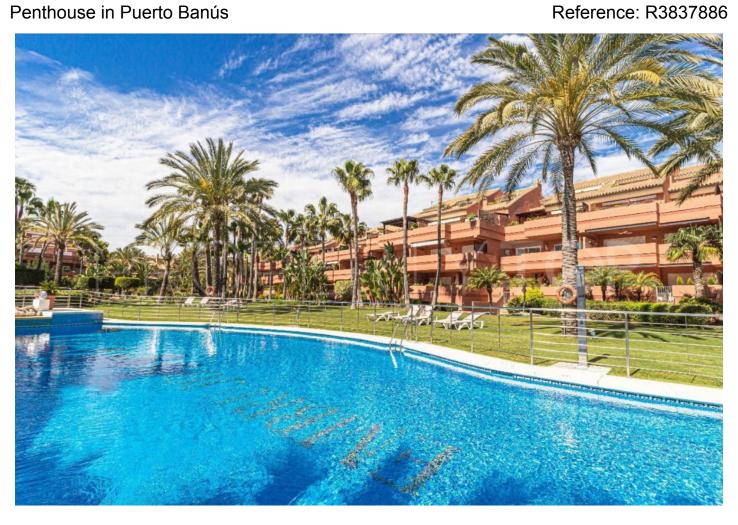

Printing day: 20th January

2025

Overview:SPACIOUS DUPLEX PENTHOUSE APARTMENT LOCATED IN THE PRESTIGIOUS URBANIZATION EL EMBRUJO PLAYA, JUST 400M FROM THE BEACH AND A FEW STEPS FROM PUERTO BANÚS. ACCOMMODATION: ENTRANCE HALL, FULLY FITTED KITCHEN WITH LAUNDRY ROOM, LARGE LIVING-DINING ROOM WITH ACCESS TO A LARGE SOUTH FACING TERRACE WITH SEA VIEWS, 3 BEDROOMS, THE MAIN ONE WITH EN-SUITE BATHROOM, 2 BATHROOMS. A / C, MARBLE FLOORS. THE GATED COMPLEX HAS COMMUNITY SWIMMING POOLS, ONE OF THEM HEATED, GARDENS AND 24H SECURITY. GARAGE AND STORAGE ROOM INCLUDED. CONSTR: 154 M2 + 70 M2 OF TERRACE. COMMUNITY FEES: € 334 / M. IBI: € 1,237 / A