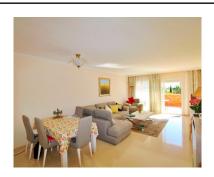

Printing day: 20th January

2025

Overview:SPACIOUS DUPLEX PENTHOUSE APARTMENT LOCATED IN THE PRESTIGIOUS URBANIZATION EL EMBRUJO PLAYA, JUST 400M FROM THE BEACH AND A FEW STEPS FROM PUERTO BANÚS. ACCOMMODATION: ENTRANCE HALL, FULLY FITTED KITCHEN WITH LAUNDRY ROOM, LARGE LIVING-DINING ROOM WITH ACCESS TO A LARGE SOUTH FACING TERRACE WITH SEA VIEWS, 3 BEDROOMS, THE MAIN ONE WITH EN-SUITE BATHROOM, 2 BATHROOMS. A / C, MARBLE FLOORS. THE GATED COMPLEX HAS COMMUNITY SWIMMING POOLS, ONE OF THEM HEATED, GARDENS AND 24H SECURITY. GARAGE AND STORAGE ROOM INCLUDED. CONSTR: 154 M2 + 70 M2 OF TERRACE. COMMUNITY FEES: € 334 / M. IBI: € 1,237 / A