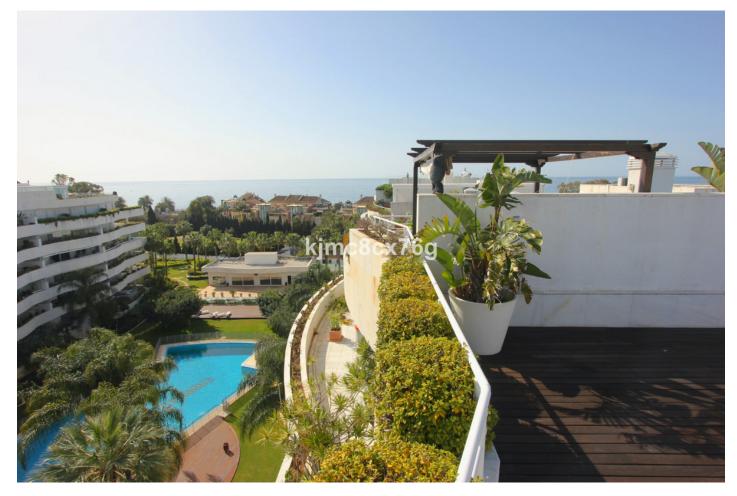

## Reference: R3836212

Bedrooms: 4 Status: Sale Bathrooms: 5 Property Type: Penthouse

M<sup>2</sup>: 222 Parking places: by request Price: 2,800,000 € Printing day : 25th July 2025

Overview:Splendid luxury penthouse in Embrujo de Banús, one of the most exclusive beachfront residences in Marbella. The property is divided into two levels, with a private solarium with its own pool, as well as an outdoor kitchen, a bathroom and beautiful views of the Mediterranean Sea and the mountains thanks to its southeast orientation. The main level offers a huge living room decorated in a neutral, modern and minimalist style, as well as contemporary kitchen. There are also the 4 en-suite bedrooms as well as the guest toilet. The penthouse has two private parking spaces, plus a large storage room. The residence offers beautiful communal gardens, a large swimming pool, another heated indoor pool to enjoy all year round, along with luxury extras such as a Jacuzzi, sauna, Turkish bath and a new gym. Finally, the complex, closed, has security 24 hours a day, 365 days a year.