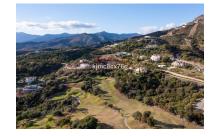

## Reference: R3806368

Bedrooms: 5 Status: Sale

Bathrooms: 5 Property Type: Plot

M<sup>2</sup>: 4,200

Price: 845,000 € Printing day : 20th January Parking places: by request 2025

Overview: This is an unique opportunity to purchase a 4200 m2 land: one of the best plots available in the exclusive and luxurious gated community of Marbella Club. This plot, with a South-Southeast orientation and its location into a quiet dead end road, offers amazing panoramic open views to the golf course, the mountains and the sea. It has a buildable area of 11%. The Marbella Club Golf Resort is a world class golf course that exceeds even the highest expectations. With a total length of 6,2 km, the golf course is enhanced by carefully contoured fairways, beautiful waterfalls and lakes, as well as undulating and protected greens, maintained to perfection. Additionally, it counts on 24 hours security, with restricted access and a sophisticated video surveillance system.