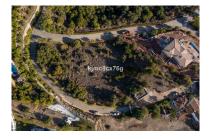

## Reference: R3806368

Bedrooms: 5 Status: Sale

Bathrooms: 5 Property Type: Plot

M<sup>2</sup>: 4,200

Price: 845,000 € Printing day : 20th January Parking places: by request 2025

Overview: This is an unique opportunity to purchase a 4200 m2 land: one of the best plots available in the exclusive and luxurious gated community of Marbella Club. This plot, with a South-Southeast orientation and its location into a quiet dead end road, offers amazing panoramic open views to the golf course, the mountains and the sea. It has a buildable area of 11%. The Marbella Club Golf Resort is a world class golf course that exceeds even the highest expectations. With a total length of 6,2 km, the golf course is enhanced by carefully contoured fairways, beautiful waterfalls and lakes, as well as undulating and protected greens, maintained to perfection. Additionally, it counts on 24 hours security, with restricted access and a sophisticated video surveillance system.