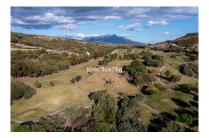

## Reference: R3806368

Bedrooms: 5 Status: Sale

Bathrooms: 5 Property Type: Plot

M<sup>2</sup>: 4,200

Price: 845,000 € Printing day : 20th January Parking places: by request 2025

Overview: This is an unique opportunity to purchase a 4200 m2 land: one of the best plots available in the exclusive and luxurious gated community of Marbella Club. This plot, with a South-Southeast orientation and its location into a quiet dead end road, offers amazing panoramic open views to the golf course, the mountains and the sea. It has a buildable area of 11%. The Marbella Club Golf Resort is a world class golf course that exceeds even the highest expectations. With a total length of 6,2 km, the golf course is enhanced by carefully contoured fairways, beautiful waterfalls and lakes, as well as undulating and protected greens, maintained to perfection. Additionally, it counts on 24 hours security, with restricted access and a sophisticated video surveillance system.