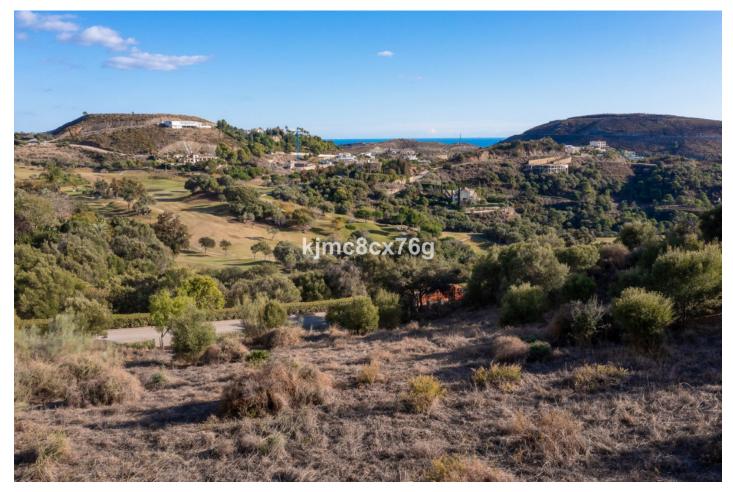

## Reference: R3806368

Bedrooms: 5 Status: Sale

Bathrooms: 5 Property Type: Plot

M<sup>2</sup>: 4,200

Price: 845,000 € Printing day : 20th January Parking places: by request 2025

Overview: This is an unique opportunity to purchase a 4200 m2 land: one of the best plots available in the exclusive and luxurious gated community of Marbella Club. This plot, with a South-Southeast orientation and its location into a quiet dead end road, offers amazing panoramic open views to the golf course, the mountains and the sea. It has a buildable area of 11%. The Marbella Club Golf Resort is a world class golf course that exceeds even the highest expectations. With a total length of 6,2 km, the golf course is enhanced by carefully contoured fairways, beautiful waterfalls and lakes, as well as undulating and protected greens, maintained to perfection. Additionally, it counts on 24 hours security, with restricted access and a sophisticated video surveillance system.