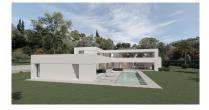

## Reference: R3805150

Bedrooms: by request Status: Sale

Bathrooms: by request Property Type: Plot M<sup>2</sup>: 1,000 Parking places: by request Price: 1,200,000 € Printing day : 26th July 2025

Overview:BEST PRICED LAND IN THE MARKET - 222 €/Sqm - Plot in Puerto del Almendro, Benahavis - Marbella Flat plot of 5.186 sqm. - Situated in an ideal position for people who want peace and tranquility - Panoramic views over the surrounding landscape - Partial sea view as well - The commercial centre of Monte Halcones is just around the corner and offers basic amenities such as supermarket, pharmacy, restaurants etc. - Further ameneties is found in San Pedro and Puerto Banus, only 10 min. away. The urbanization has barriers and camera at the entrance as well as a tennis court available to residents. For construction of villa - Edif. 20 pct. min. plot 3.000 sqm. - Very tranquil and idyllic location - open views and very private - Sea views from second floor. Approved project available - see renders. We have the neighboring plot of 4.300 sqm. for sale as well, hence total of more than 9.300 sqm. is available. Arguably one of the best opportunities for a plot of land for the construction of a villa - and more so as it is in a gated community in Benahavis - Doesn't get much better.