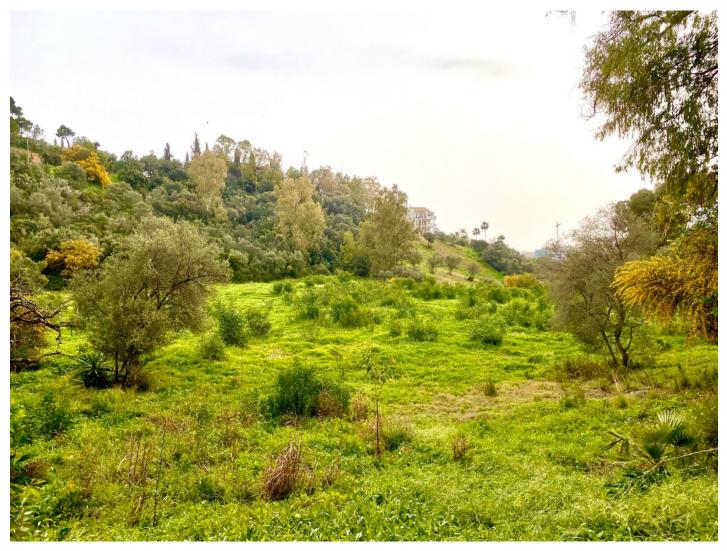

## Reference: R3805150

Bedrooms: by request Status: Sale

Bathrooms: by request Property Type: Plot M<sup>2</sup>: 1,000 Parking places: by request Price: 1,200,000 € Printing day : 26th July 2025

Overview:BEST PRICED LAND IN THE MARKET - 222 €/Sqm - Plot in Puerto del Almendro, Benahavis - Marbella Flat plot of 5.186 sqm. - Situated in an ideal position for people who want peace and tranquility - Panoramic views over the surrounding landscape - Partial sea view as well - The commercial centre of Monte Halcones is just around the corner and offers basic amenities such as supermarket, pharmacy, restaurants etc. - Further ameneties is found in San Pedro and Puerto Banus, only 10 min. away. The urbanization has barriers and camera at the entrance as well as a tennis court available to residents. For construction of villa - Edif. 20 pct. min. plot 3.000 sqm. - Very tranquil and idyllic location - open views and very private - Sea views from second floor. Approved project available - see renders. We have the neighboring plot of 4.300 sqm. for sale as well, hence total of more than 9.300 sqm. is available. Arguably one of the best opportunities for a plot of land for the construction of a villa - and more so as it is in a gated community in Benahavis - Doesn't get much better.