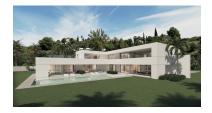

## Reference: R3805150

Bedrooms: by request Status: Sale

Bathrooms: by request Property Type: Plot M<sup>2</sup>: 1,000 Parking places: by request Price: 1,200,000 € Printing day : 26th July 2025

Overview:BEST PRICED LAND IN THE MARKET - 222 €/Sqm - Plot in Puerto del Almendro, Benahavis - Marbella Flat plot of 5.186 sqm. - Situated in an ideal position for people who want peace and tranquility - Panoramic views over the surrounding landscape - Partial sea view as well - The commercial centre of Monte Halcones is just around the corner and offers basic amenities such as supermarket, pharmacy, restaurants etc. - Further ameneties is found in San Pedro and Puerto Banus, only 10 min. away. The urbanization has barriers and camera at the entrance as well as a tennis court available to residents. For construction of villa - Edif. 20 pct. min. plot 3.000 sqm. - Very tranquil and idyllic location - open views and very private - Sea views from second floor. Approved project available - see renders. We have the neighboring plot of 4.300 sqm. for sale as well, hence total of more than 9.300 sqm. is available. Arguably one of the best opportunities for a plot of land for the construction of a villa - and more so as it is in a gated community in Benahavis - Doesn't get much better.