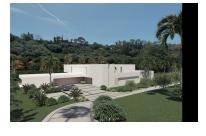

## Reference: R3805150

Bedrooms: by request Status: Sale

Bathrooms: by request Property Type: Plot M<sup>2</sup>: 1,000 Parking places: by request Price: 1,200,000 € Printing day : 26th July 2025

Overview:BEST PRICED LAND IN THE MARKET - 222 €/Sqm - Plot in Puerto del Almendro, Benahavis - Marbella Flat plot of 5.186 sqm. - Situated in an ideal position for people who want peace and tranquility - Panoramic views over the surrounding landscape - Partial sea view as well - The commercial centre of Monte Halcones is just around the corner and offers basic amenities such as supermarket, pharmacy, restaurants etc. - Further ameneties is found in San Pedro and Puerto Banus, only 10 min. away. The urbanization has barriers and camera at the entrance as well as a tennis court available to residents. For construction of villa - Edif. 20 pct. min. plot 3.000 sqm. - Very tranquil and idyllic location - open views and very private - Sea views from second floor. Approved project available - see renders. We have the neighboring plot of 4.300 sqm. for sale as well, hence total of more than 9.300 sqm. is available. Arguably one of the best opportunities for a plot of land for the construction of a villa - and more so as it is in a gated community in Benahavis - Doesn't get much better.