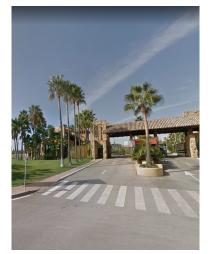

## Reference: R3795082

Bedrooms: by request Status: Sale Bathrooms: by request Property Type: Plot

M<sup>2</sup>: 19,687 Parking places: by request

Price: 54,600,000 € Printing day : 17th January 2025

Overview:PLOTSFOR SALES WALKING DISTANCE TO PUERTO BANUS 1, 2, 4 AND 5 Acquisition of the total available. Area: 54,687.31 square meters. Plots I, II, IV and V. Possible parceling: 1000 to 1500 m2 Type of building planned: UE-4 Detached single-family (Independent villas) Building units: maximum 41 (pending approval) Building Coefficient: 0.3686. Conditions: From the moment of transmission in public deed, the new The owner will fully assume the urban normalisation process in which the plots are located, after information and advice from the urban planning technicians who currently manage the process.