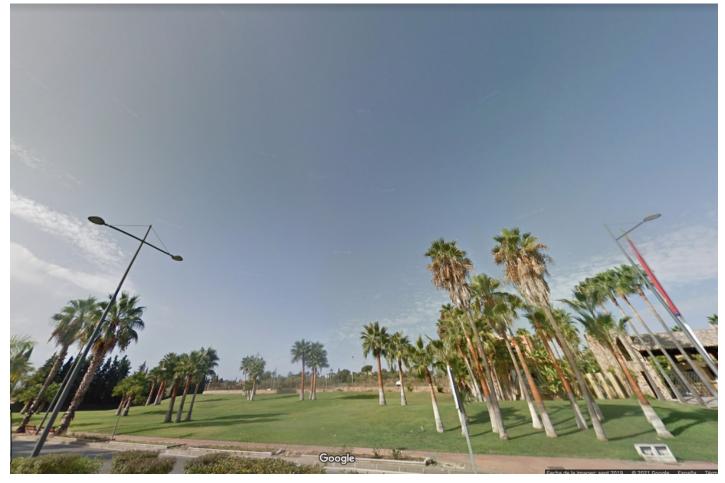

## Reference: R3795082

Bedrooms: by request Status: Sale Bathrooms: by request Property Type: Plot

M<sup>2</sup>: 19,687 Parking places: by request

Price: 54,600,000 € Printing day : 17th January 2025

Overview:PLOTSFOR SALES WALKING DISTANCE TO PUERTO BANUS 1, 2, 4 AND 5 Acquisition of the total available. Area: 54,687.31 square meters. Plots I, II, IV and V. Possible parceling: 1000 to 1500 m2 Type of building planned: UE-4 Detached single-family (Independent villas) Building units: maximum 41 (pending approval) Building Coefficient: 0.3686. Conditions: From the moment of transmission in public deed, the new The owner will fully assume the urban normalisation process in which the plots are located, after information and advice from the urban planning technicians who currently manage the process.