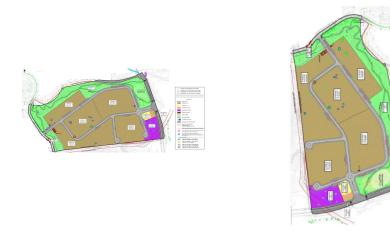

## Reference: R3795082

Bedrooms: by request Status: Sale Bathrooms: by request Property Type: Plot

M<sup>2</sup>: 19,687 Parking places: by request

Price: 54,600,000 € Printing day : 17th January 2025

Overview:PLOTSFOR SALES WALKING DISTANCE TO PUERTO BANUS 1, 2, 4 AND 5 Acquisition of the total available. Area: 54,687.31 square meters. Plots I, II, IV and V. Possible parceling: 1000 to 1500 m2 Type of building planned: UE-4 Detached single-family (Independent villas) Building units: maximum 41 (pending approval) Building Coefficient: 0.3686. Conditions: From the moment of transmission in public deed, the new The owner will fully assume the urban normalisation process in which the plots are located, after information and advice from the urban planning technicians who currently manage the process.