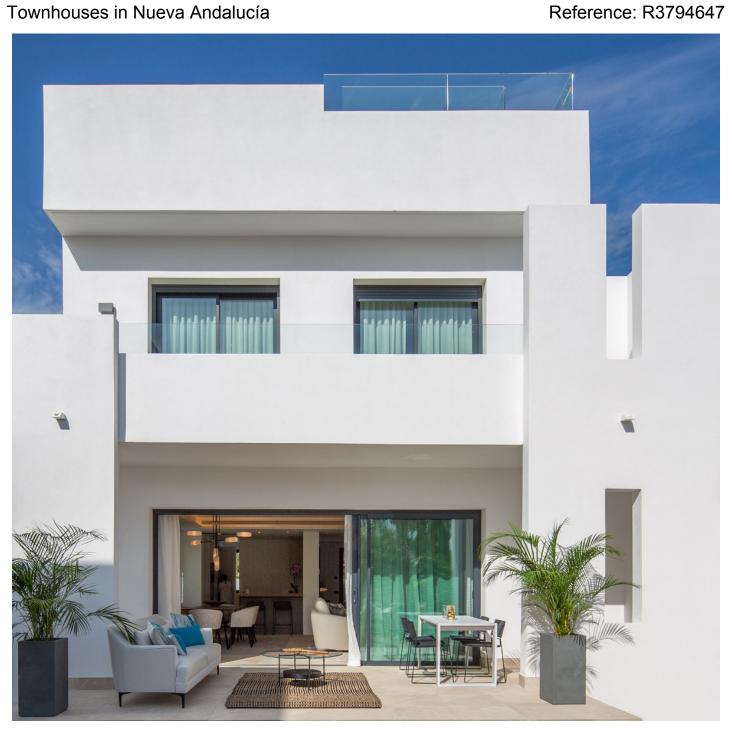

2025

Overview: Gated complex of only 9 ready to move in luxury townhouses in a prestigious location in the Golf Valley of Nueva Andalucía, walking distance to several golf courses and only 5 minutes' drive to all types of amenities and Puerto Banús. The homes are distributed in three groups of 3 townhouses, with south, east or west orientations. The complex consists of 3 blocks, each with three houses. There is one block facing south, one block facing east and one block facing west. The complex has beautiful communal areas with gardens and sitting areas, as well as a very modern swimming pool for adults and children with a waterfall. Each house has 2 parking spaces, one of them enabled for charging electric cars. The houses have been built with excellent qualities and with optimal installations to make them very energy efficient. They are rated A and B. All villas are equipped with Bang & Olufsen piped music, kitchens with NEFF appliances, washing & dryer machine, floor to ceiling windows, underfloor heating in the master bedroom and bathrooms, solarium terrace with jacuzzi, solar panels for hot water and Daikin heat pump for heating, hot and cold air conditioning installed. Distributed on two levels plus solarium, each home comprises, on the entrance level: hall; living/dining room with separate fully fitted and equipped kitchen with laundry room; guest toilet; access to a porch. Upstairs: three bedrooms, one of them en-suite and the others sharing a bathroom. Upper level: rooftop solarium with Jacuzzi. Carport for 2 cars. Extra features include: solar panels, air conditioning, intelligent home system and preinstallation of alarm. Possibility to acquire a personalised furniture package. The complex offers beautiful green areas and a communal swimming pool.