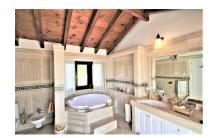

Printing day : 15th January

2025

Overview:MONTE PARAISO GOLF COUNTRY CLUB, SIERRA BLANCA Amazing, elegant and very exclusive duplex penthouse of 590 sqm is the largest penthouse in the Sierra Blanca. in the residential area of Monte Paraiso Country Club. This luxurious penthouse benefits from stunning 360 degree views of the sea, Gibraltar and Africa as well as La Concha mountain. This is a timeless, modern complex spanning 5 swimming pools and immaculate gardens with 24-hour security. The flat has a large entrance hall with a guest toilet leading to the large living and dining area and huge kitchen and a kitchen island in the middle. On the ground floor there is a large master bedroom with en-suite bathroom and jaccuzzi offering exceptional views, On this floor there are 2 further bedrooms with en suite bathrooms. Very large salon with separate dining room, exit to the terrace with stunning views and chill-out area. Terrace with automatic intelligent sun blinds. Upstairs there is another large bedroom with high wooden ceiling. Bathroom with jaccuzzi and shower. There is individual underfloor heating and air conditioning throughout the flat, marble floors and a fireplace. The property includes 2 large garage spaces and 2 huge storage rooms. The flat is spread over two whole floors and has no direct neighbours, providing additional comfort and privacy. A direct private lift goes to the penthouse and offers great security. The interior has been designed by a well-known Scottish designer with great taste and style, which makes the flat very special. Furniture is included in the price.