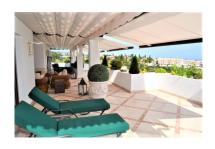

Printing day : 15th January

2025

Overview:MONTE PARAISO GOLF COUNTRY CLUB, SIERRA BLANCA Amazing, elegant and very exclusive duplex penthouse of 590 sqm is the largest penthouse in the Sierra Blanca. in the residential area of Monte Paraiso Country Club. This luxurious penthouse benefits from stunning 360 degree views of the sea, Gibraltar and Africa as well as La Concha mountain. This is a timeless, modern complex spanning 5 swimming pools and immaculate gardens with 24-hour security. The flat has a large entrance hall with a guest toilet leading to the large living and dining area and huge kitchen and a kitchen island in the middle. On the ground floor there is a large master bedroom with en-suite bathroom and jaccuzzi offering exceptional views, On this floor there are 2 further bedrooms with en suite bathrooms. Very large salon with separate dining room, exit to the terrace with stunning views and chill-out area. Terrace with automatic intelligent sun blinds. Upstairs there is another large bedroom with high wooden ceiling. Bathroom with jaccuzzi and shower. There is individual underfloor heating and air conditioning throughout the flat, marble floors and a fireplace. The property includes 2 large garage spaces and 2 huge storage rooms. The flat is spread over two whole floors and has no direct neighbours, providing additional comfort and privacy. A direct private lift goes to the penthouse and offers great security. The interior has been designed by a well-known Scottish designer with great taste and style, which makes the flat very special. Furniture is included in the price.