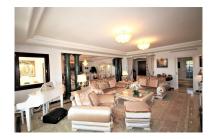

Printing day : 15th January

2025

Overview:MONTE PARAISO GOLF COUNTRY CLUB, SIERRA BLANCA Amazing, elegant and very exclusive duplex penthouse of 590 sqm is the largest penthouse in the Sierra Blanca. in the residential area of Monte Paraiso Country Club. This luxurious penthouse benefits from stunning 360 degree views of the sea, Gibraltar and Africa as well as La Concha mountain. This is a timeless, modern complex spanning 5 swimming pools and immaculate gardens with 24-hour security. The flat has a large entrance hall with a guest toilet leading to the large living and dining area and huge kitchen and a kitchen island in the middle. On the ground floor there is a large master bedroom with en-suite bathroom and jaccuzzi offering exceptional views, On this floor there are 2 further bedrooms with en suite bathrooms. Very large salon with separate dining room, exit to the terrace with stunning views and chill-out area. Terrace with automatic intelligent sun blinds. Upstairs there is another large bedroom with high wooden ceiling. Bathroom with jaccuzzi and shower. There is individual underfloor heating and air conditioning throughout the flat, marble floors and a fireplace. The property includes 2 large garage spaces and 2 huge storage rooms. The flat is spread over two whole floors and has no direct neighbours, providing additional comfort and privacy. A direct private lift goes to the penthouse and offers great security. The interior has been designed by a well-known Scottish designer with great taste and style, which makes the flat very special. Furniture is included in the price.