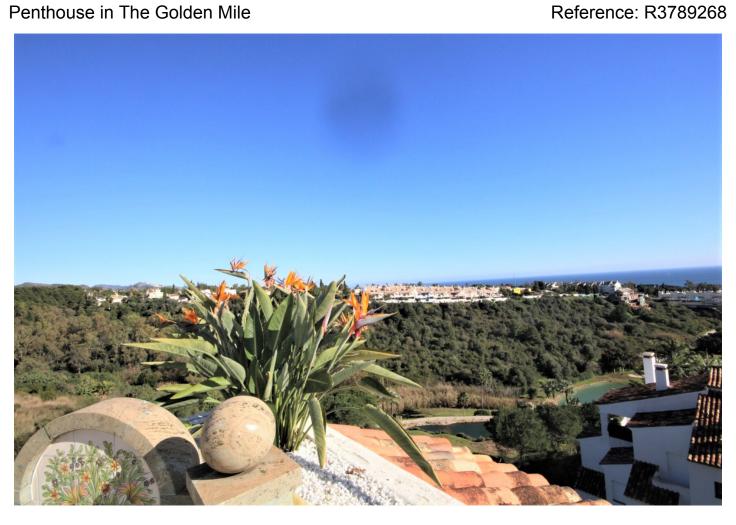

Printing day : 15th January

2025

Overview:MONTE PARAISO GOLF COUNTRY CLUB, SIERRA BLANCA Amazing, elegant and very exclusive duplex penthouse of 590 sqm is the largest penthouse in the Sierra Blanca. in the residential area of Monte Paraiso Country Club. This luxurious penthouse benefits from stunning 360 degree views of the sea, Gibraltar and Africa as well as La Concha mountain. This is a timeless, modern complex spanning 5 swimming pools and immaculate gardens with 24-hour security. The flat has a large entrance hall with a guest toilet leading to the large living and dining area and huge kitchen and a kitchen island in the middle. On the ground floor there is a large master bedroom with en-suite bathroom and jaccuzzi offering exceptional views, On this floor there are 2 further bedrooms with en suite bathrooms. Very large salon with separate dining room, exit to the terrace with stunning views and chill-out area. Terrace with automatic intelligent sun blinds. Upstairs there is another large bedroom with high wooden ceiling. Bathroom with jaccuzzi and shower. There is individual underfloor heating and air conditioning throughout the flat, marble floors and a fireplace. The property includes 2 large garage spaces and 2 huge storage rooms. The flat is spread over two whole floors and has no direct neighbours, providing additional comfort and privacy. A direct private lift goes to the penthouse and offers great security. The interior has been designed by a well-known Scottish designer with great taste and style, which makes the flat very special. Furniture is included in the price.