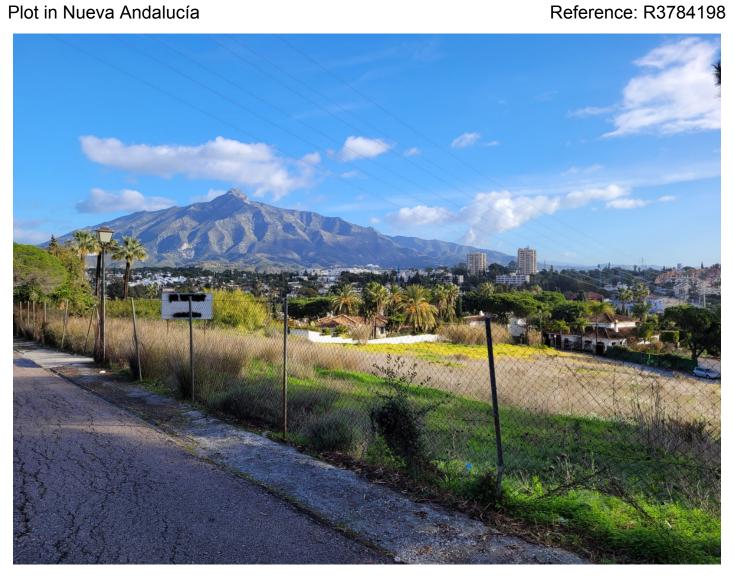

## Plot in Nueva Andalucía

Bedrooms: by request

Status: Sale

Bathrooms: by request

Property Type: Plot

M<sup>2</sup>: 2,089

Parking places: by request

Price: 6,000,000 €

Printing day: 15th January

2025

Overview:Development land available in Nueva Andalucía and walking distance to Puerto Banus. A rare opportunity to purchase over 10,000m2 of development land situated in the heart of Nueva Andalucía. The land has a build allowance of 20% which does not include the basement or terraces. The houses would be ground floor plus, one level and a private swimming pool The area is designated for independent houses situated on plots of 1,000m2 and the plots are already sub divided into a total of 9 building plots. It is possible to change the plan and sub divide the plots into 12 plots if required. The area is one of the most sought areas in Nueva Andalucía, situated close to all of the amenities and the port of Puerto Banus. Contact us now for further details